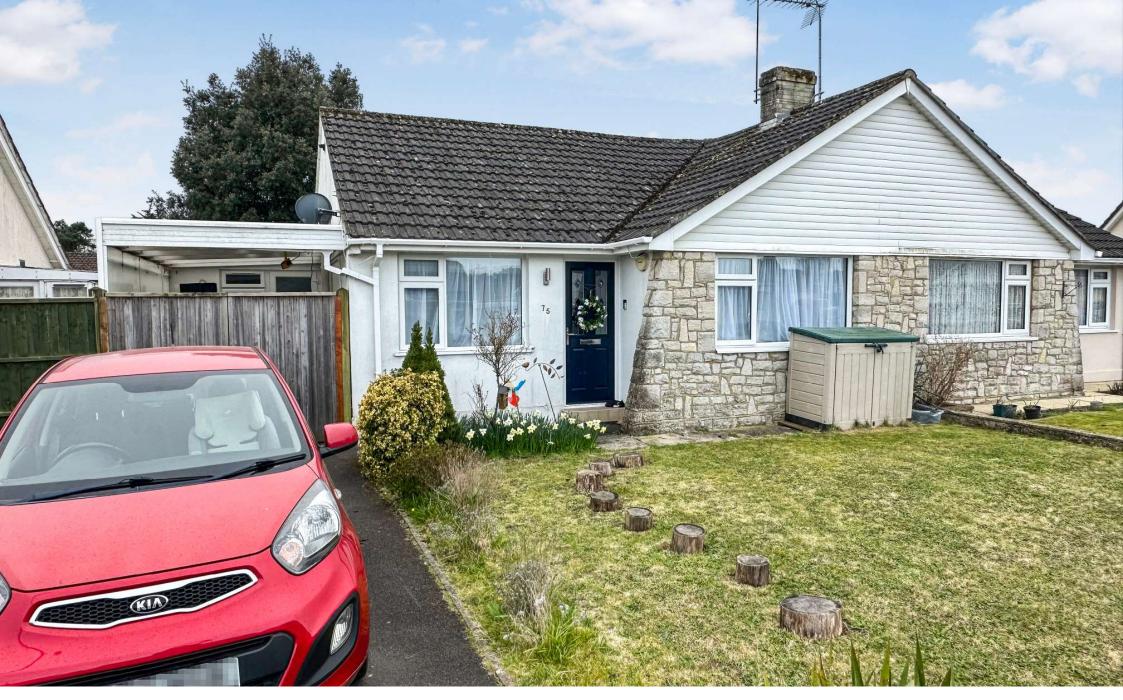

75 Uplands Road West Moors, Ferndown BH22 0BU Guide Price £375,000

Winkworth

## GUIDE PRICE £375,000 FREEHOLD

This light and spacious extended three bedroom bungalow has been well maintained throughout and has a versatile layout with the added benefit of two bathrooms.

The property further benefits from a low maintenance garden, as well as a car port and off road parking.

Conservatory
Utility Room
Driveway & Car Port
Walking Distance Of West Moors Plantation
Double Glazed
Gas Central Heating
Two Bathrooms
Bungalow
Immaculate Throughout
Low Maintenance Garden

EPC TBC | Council Tax Band C