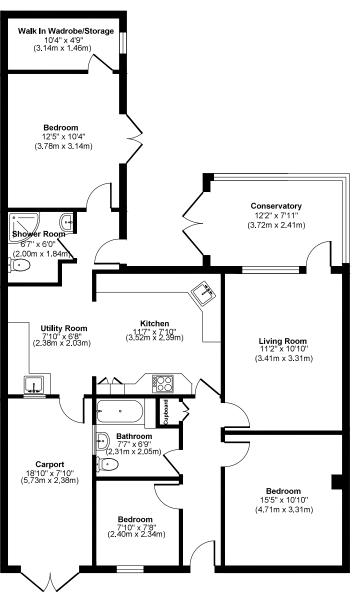

75 Uplands Road West Moors, Ferndown BH22 0BU Guide Price £375,000

Winkworth







## GUIDE PRICE £375,000 FREEHOLD

This light and spacious extended three bedroom bungalow has been well maintained throughout and has a versatile layout with the added benefit of two bathrooms.

The property further benefits from a low maintenance garden, as well as a car port and off road parking.

Conservatory
Utility Room
Driveway & Car Port
Walking Distance Of West Moors Plantation
Double Glazed
Gas Central Heating
Two Bathrooms
Bungalow
Immaculate Throughout
Low Maintenance Garden

EPC TBC | Council Tax Band C

01202 434365 ferndown@winkworth.co.uk













## **Uplands Road**



Approximate Floor Area 1176 sq. ft (109.23 sq. m)



## **LOCATION**

A peaceful location yet only moments from the A31 which provides quick access to the New Forest, Southampton, London and beyond for the commuter by car. Award winning beaches are just twenty minutes away and there are bus routes within a short walk giving you easy access to Bournemouth, Poole and Wimborne, all of which have an excellent range of shops, bars, restaurants and leisure facilities. The property is conveniently located within walking distance of both the village centre and the West Moors plantation with its lovely walks and cycle paths as well as access to the Castleman Trailway.

## Winkworth Ferndown

406 Ringwood Road, Ferndown, Dorset, BH22 9AU 01202 434365 | ferndown@winkworth.co.uk/winkworth.co.uk/fern