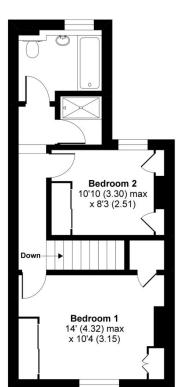

## Commerell Street, London, SE10

Approximate Area = 969 sq ft / 90.1 sq m
Outbuilding = 45 sq ft / 4.1 sq m
Total = 1014 sq ft / 94.2 sq m
For identification only - Not to scale

Garden Approximate 46'8 (14.22) x 16'3 (4.95) Utility 9'6 (2.90) x 6'4 (1.93) Kitchen / **Dining Room** 22'8 (6.91) max x 13'9 (4.19) max Reception Room / Bedroom 3 10'2 (3.10) x 10' (3.05)

This floorplan is for illustration purposes only and is not to scale. The position and size of doors, windows, appliances and other features are approximate. Any lease and FIRST FLOOR
service charge details have been provided by the vendor. Any interest party should have these checked by a solicitor as part of the purchase process.

Floor plan produced in accordance with RICS Property Measurement Standards incorporating International Property Measurement Standards (IPMS2 Residential). © n/checom 2020. Produced for John Payne. REF: 636234