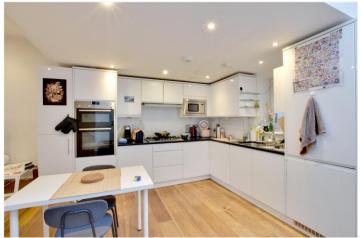

## **DESCRIPTION:**

Accommodation comprises; a spacious, extended open plan kitchen/ lounge area with a white high gloss fitted kitchen, a utility room with downstairs WC. To the front of the property is the third bedroom/reception room. On the first floor you will find two double sized bedrooms with built in storage, a high end family bathroom suite with separate wet room completes the first floor. To the rear of this wonderful home you will find an easily maintained West facing garden with a large shed.