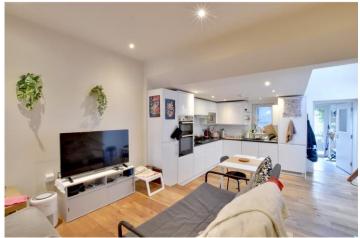

## **DESCRIPTION:**

Accommodation comprises; a spacious, extended open plan kitchen/ lounge area with a white high gloss fitted kitchen, a utility room with downstairs WC. To the front of the property is the third bedroom/reception room. On the first floor you will find two double sized bedrooms with built in storage, a high end family bathroom suite with separate wet room completes the first floor. To the rear of this wonderful home you will find an easily maintained West facing garden with a large shed.