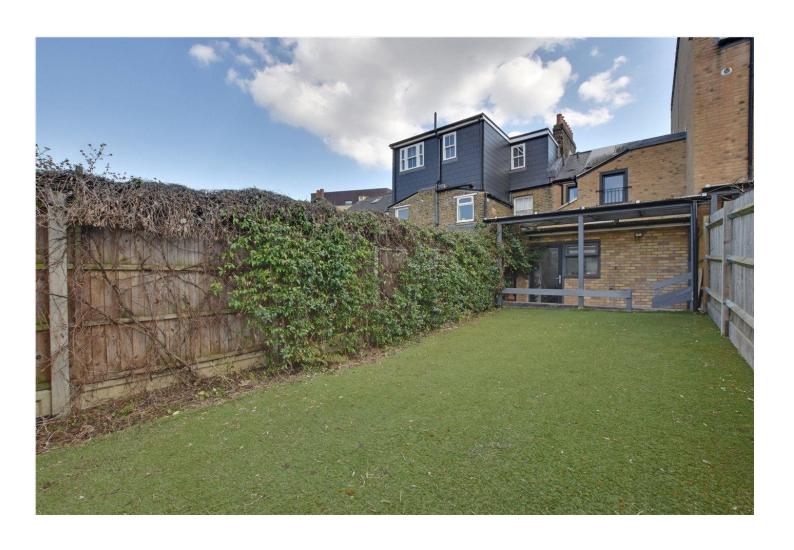

## **DESCRIPTION:**

Accommodation comprises; a spacious, extended open plan kitchen/ lounge area with a white high gloss fitted kitchen, a utility room with downstairs WC. To the front of the property is the third bedroom/reception room. On the first floor you will find two double sized bedrooms with built in storage, a high end family bathroom suite with separate wet room completes the first floor. To the rear of this wonderful home you will find an easily maintained West facing garden with a large shed.