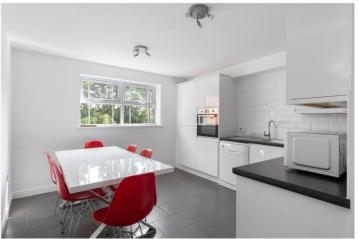

## **DESCRIPTION:**

A beautifully presented two double bedroom first floor apartment set in the highly desirable Heritage Park Development with accommodation that spans to 920 sqft and comprises a generous reception room with a comfortable seating and dining area, an integrated kitchen with wall and base units, two spacious bedrooms and two bathrooms. a lovely balcony overlooks the popular Tooting Common.