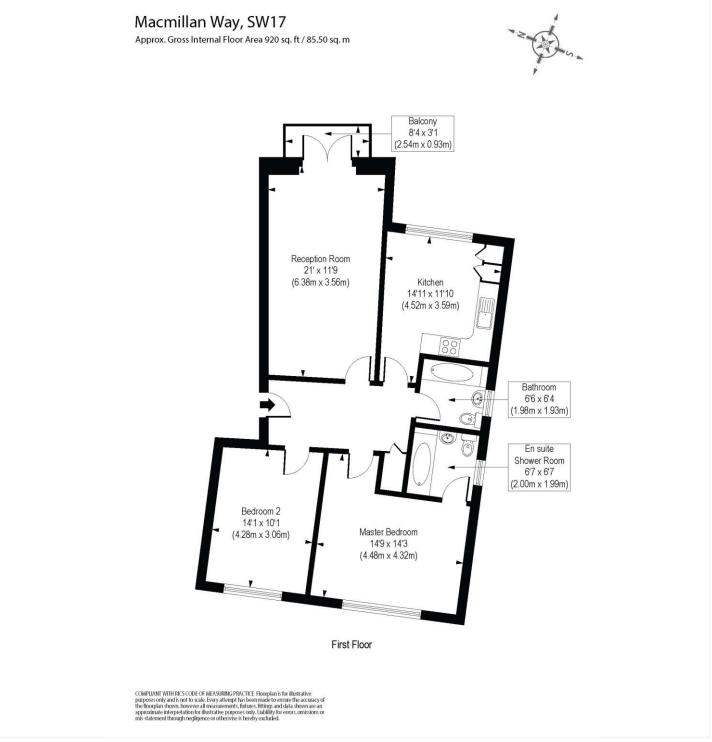

## **DESCRIPTION:**

A beautifully presented two double bedroom first floor apartment set in the highly desirable Heritage Park Development with accommodation that spans to 920 sqft and comprises a generous reception room with a comfortable seating and dining area, an integrated kitchen with wall and base units, two spacious bedrooms and two bathrooms. a lovely balcony overlooks the popular Tooting Common.

This floorplan is for illustration purposes only and is not to scale. The position and size of doors, windows, appliances and other features are approximate.

Tooting I 020 8767 5221 I tooting@winkworth.co.uk