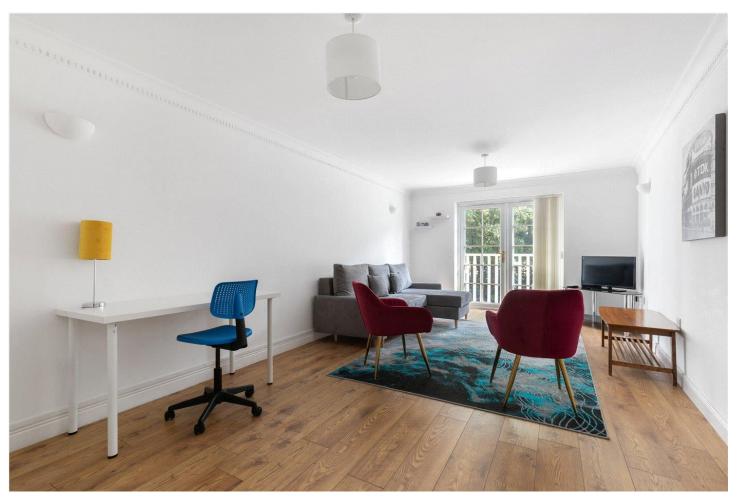

## **DESCRIPTION:**

A beautifully presented two double bedroom first floor apartment set in the highly desirable Heritage Park Development with accommodation that spans to 920 sqft and comprises a generous reception room with a comfortable seating and dining area, an integrated kitchen with wall and base units, two spacious bedrooms and two bathrooms. a lovely balcony overlooks the popular Tooting Common.