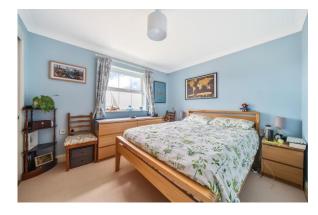

The kitchen is fully fitted with integrated dishwasher, oven, hob, extractor and fridge/freezer. The kitchen is open plan to the lounge with space for both living and dining.

There are two double rooms with en-suite to the master and built in storage. There is also a separate family bathroom.