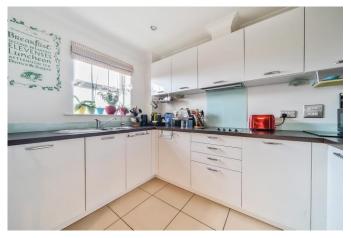

The kitchen is fully fitted with integrated dishwasher, oven, hob, extractor and fridge/freezer. The kitchen is open plan to the lounge with space for both living and dining.

There are two double rooms with en-suite to the master and built in storage. There is also a separate family bathroom.