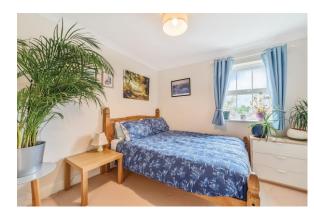

The kitchen is fully fitted with integrated dishwasher, oven, hob, extractor and fridge/freezer. The kitchen is open plan to the lounge with space for both living and dining.

There are two double rooms with en-suite to the master and built in storage. There is also a separate family bathroom.