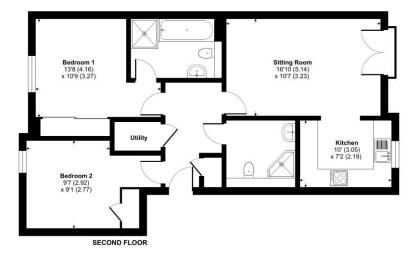

# Jago Court, Newbury, RG14

Approximate Area = 762 sq ft / 70.7 sq m

floor plan produced in accordance with RICS Property Measurement Standards incorpor iternational Property Measurement Standards (IPMS2 Residential). © ntchecom 2024, reduced for Winkworth. EEF: 1136457 Winkworth