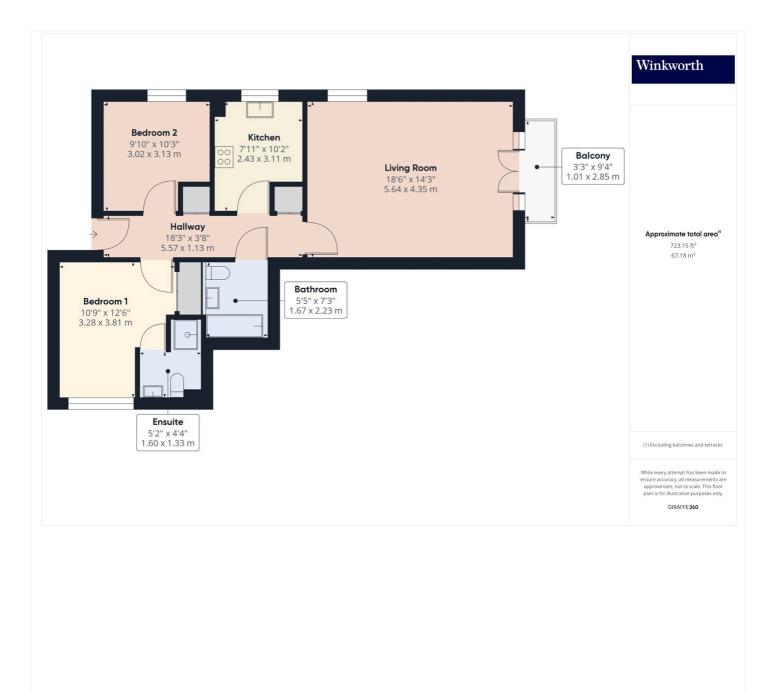

# Winkworth

for every step...

This floorplan is for illustration purposes only and is not to scale. The position and size of doors, windows, appliances and other features are approximate.

Tenure: Leasehold

Term: 100 year and 8 months

Service Charge: £2900 per annum

Ground Rent: £ 250 Annually (subject to increase)