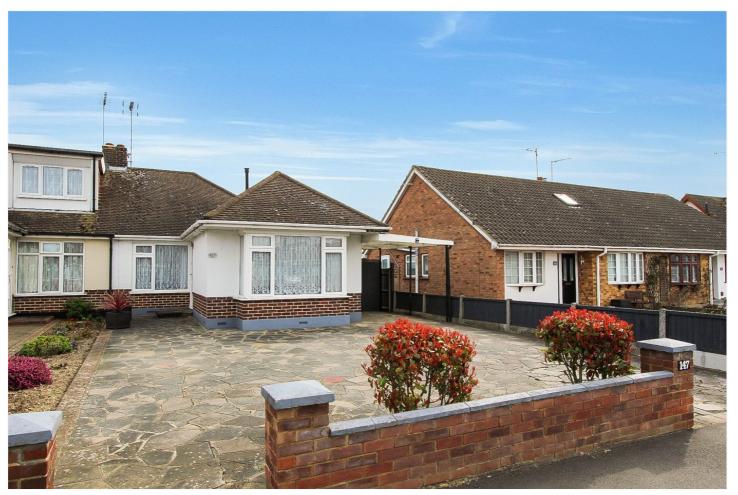

THE FAIRWAY, LEIGH ON SEA **£415,000 FREEHOLD** 

## A LOVELY TWO BED SEMI DETACHED BUNGALOW WITH CONSERVATORY AND OFF-STREET PARKING

Leigh On Sea | 01702 470625 | leighonsea@winkworth.co.uk

for every step...

## **DESCRIPTION:**

Winkworth of Leigh are delighted to bring to the market this twobedroom semi-detached bungalow situated on the desirable Belfair's estate, close to the country park and golf course

The accommodation consists of two double bedrooms, lounge/diner, kitchen, shower room and conservatory, outside there is an east facing garden, a carport and block paved driveway providing off street parking for several cars.

Exterior: -

Front: - Paved driveway offering parking for numerous cars.

Rear Garden: - East facing garden commencing with a patio area leading to lawn area and flower boarders. Garden shed.

This floorplan is for illustration purposes only and is not to scale. The position and size of doors, windows, appliances and other features are approximate.