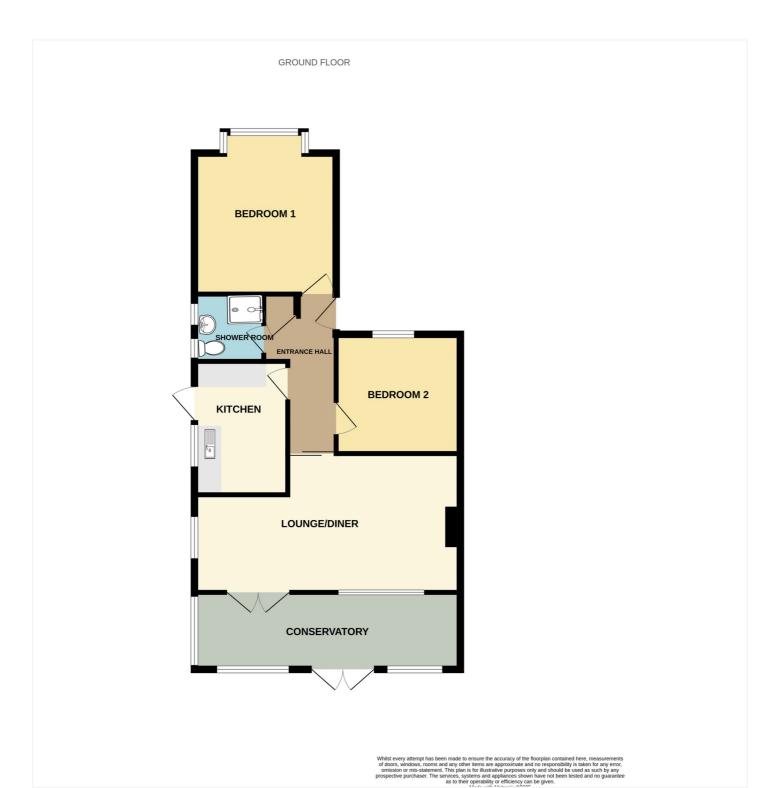

## **DESCRIPTION:**

Winkworth of Leigh are delighted to bring to the market this twobedroom semi-detached bungalow situated on the desirable Belfair's estate, close to the country park and golf course

The accommodation consists of two double bedrooms, lounge/diner, kitchen, shower room and conservatory, outside there is an east facing garden, a carport and block paved driveway providing off street parking for several cars.

Bedroom One 17'7 x 12'04. Double glazed bay window to front. Radiator and coving to ceiling.

Bedroom Two: - 9'7 x 7'8. Double glazed window to front. Radiator.

Shower Room: - Two double glazed obscure window to side. Shower cubicle, Low level wc and wash hand basin set in a vanity unit.

Kitchen: - Double glazed window and door to side. Fitted kitchen

comprising of working surfaces with base units below and eye-level units above. Inset stainless steel sink unit space for kitchen appliances.

Lounge/Diner: - 20 x 12'8 >8'3. Double glazed windows to rear and side with door to conservatory. Radiator.

Conservatory: -18 x 7'9. Double glazed window to rear and double opening doors to rear leading to rear garden.

Exterior: -

Front: - Paved driveway offering parking for numerous cars.

Rear Garden: - East facing garden commencing with a patio area leading to lawn area and flower boarders. Garden shed.

This floorplan is for illustration purposes only and is not to scale. The position and size of doors, windows, appliances and other features are approximate.