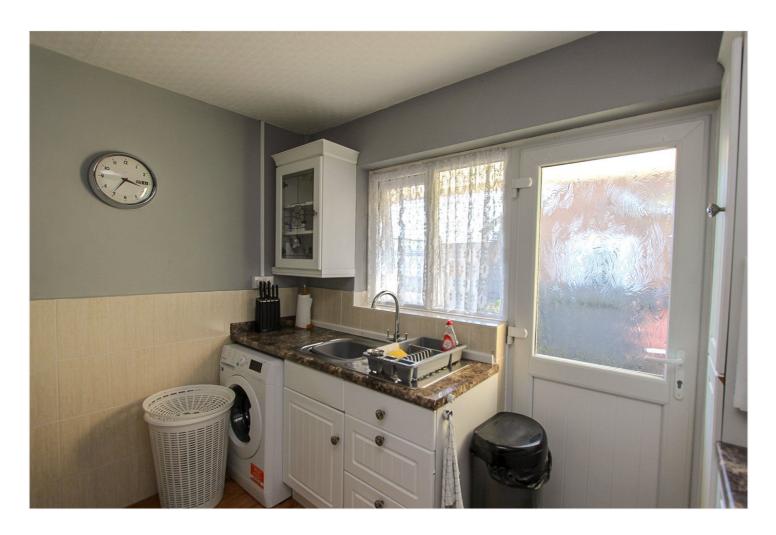

Kitchen: - Double glazed window and door to side. Fitted kitchen

comprising of working surfaces with base units below and eye-level units above. Inset stainless steel sink unit space for kitchen appliances.