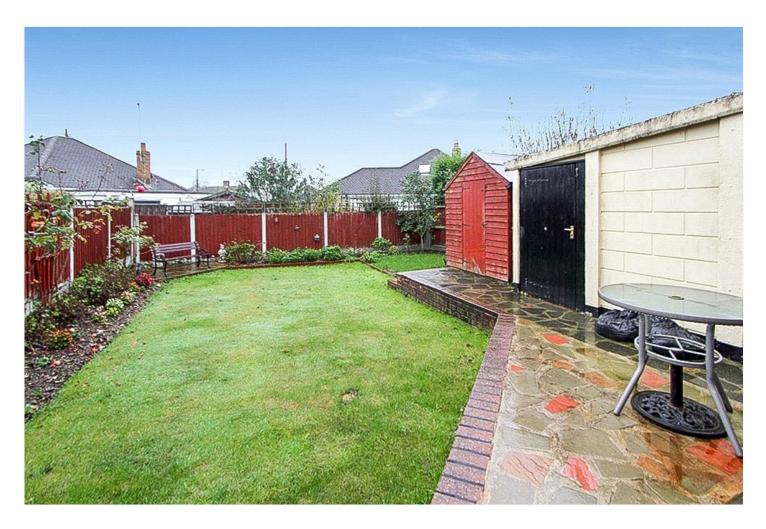

Exterior: -

Front: - Paved driveway offering parking for numerous cars.

Rear Garden: - East facing garden commencing with a patio area leading to lawn area and flower boarders. Garden shed.

This floorplan is for illustration purposes only and is not to scale. The position and size of doors, windows, appliances and other features are approximate.