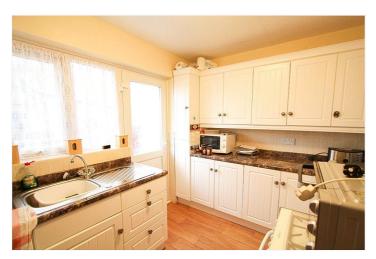

Kitchen: - Double glazed window and door to side. Fitted kitchen

comprising of working surfaces with base units below and eye-level units above. Inset stainless steel sink unit space for kitchen appliances.