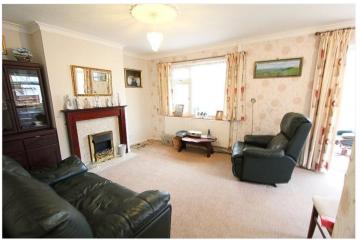

Lounge/Diner: - 20 x 12'8 >8'3. Double glazed windows to rear and side with door to conservatory. Radiator.

Conservatory: -18 x 7'9. Double glazed window to rear and double opening doors to rear leading to rear garden.