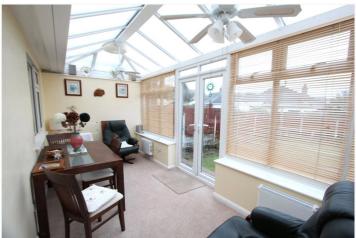

Lounge/Diner: - 20 x 12'8 >8'3. Double glazed windows to rear and side with door to conservatory. Radiator.

Conservatory: -18 x 7'9. Double glazed window to rear and double opening doors to rear leading to rear garden.