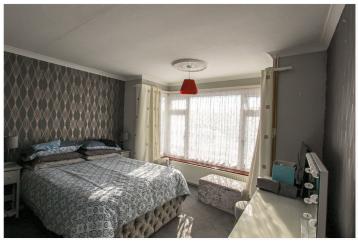

Bedroom One 17'7 x 12'04. Double glazed bay window to front. Radiator and coving to ceiling.

Bedroom Two: - 9'7 x 7'8. Double glazed window to front. Radiator.

Shower Room: - Two double glazed obscure window to side. Shower cubicle, Low level wc and wash hand basin set in a vanity unit.