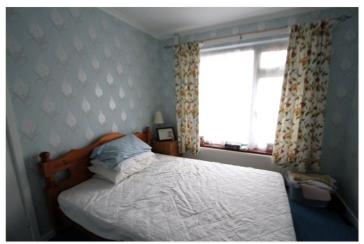

Bedroom One 17'7 x 12'04. Double glazed bay window to front. Radiator and coving to ceiling.

Bedroom Two: - 9'7 x 7'8. Double glazed window to front. Radiator.

Shower Room: - Two double glazed obscure window to side. Shower cubicle, Low level wc and wash hand basin set in a vanity unit.