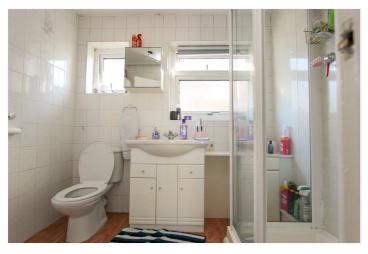

Bedroom One 17'7 x 12'04. Double glazed bay window to front. Radiator and coving to ceiling.

Bedroom Two: - 9'7 x 7'8. Double glazed window to front. Radiator.

Shower Room: - Two double glazed obscure window to side. Shower cubicle, Low level wc and wash hand basin set in a vanity unit.