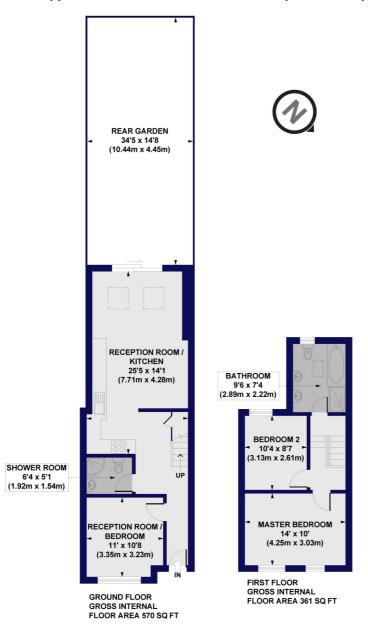

### Long Lane, N3 Approx. Gross Internal Floor Area 931 sq. ft / 86.52 sq. m

All measurements of walls, doors, windows, fittings and appliances, including their size and location, are shown as standard sizes and do not constitute any warranty or representation by the seller, their agent or CP Creative. Any intending purchaser must satisfy himself by inspection or otherwise as to the correctness of the information contained in these plans. This plan is for illustrative purposes only and should be used as such by any prospective purchasers.