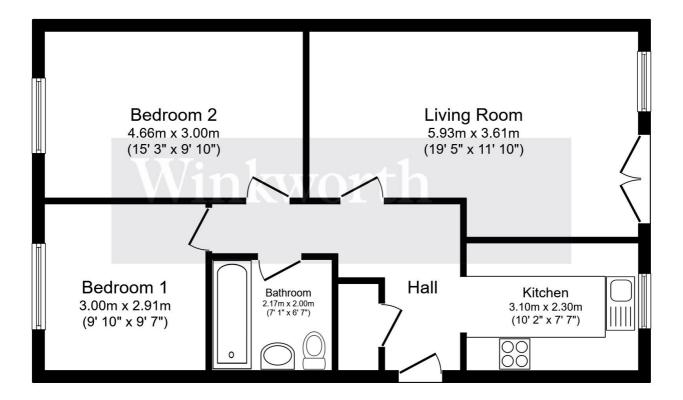

## Total floor area 65.2 m² (702 sq.ft.) approx

This floor plan is for illustrative purposes only. It is not drawn to scale. Any measurements, floor areas (including any total floor area), openings and orientation are approximate. No details are guaranteed, they cannot be relied upon for any purpose and they do not form part of any agreement. No liability is taken for any error, omission or misstatement. A party must rely upon its own inspection(s). Powered by www.focalagent.com

This floorplan is for illustration purposes only and is not to scale. The position and size of doors, windows, appliances and other features are approximate.

Harrow | 020 8861 3933 | harrow@winkworth.co.uk