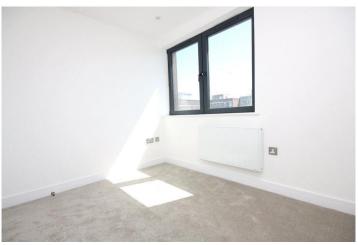

From the hallway stairs lead down to the lower floor where two double bedrooms can be found. The master bedroom has a built-in storage cupboard and a southerly aspect window and bedroom two also enjoys a southerly aspect. The shower room has an inset double shower cubicle with wall mounted electric shower, and inset wash hand basin with vanity unit beneath and a low-level WC. The walls are fully tiled with contrasting splashback behind the shower cubicle and a heated ladder style towel rail.