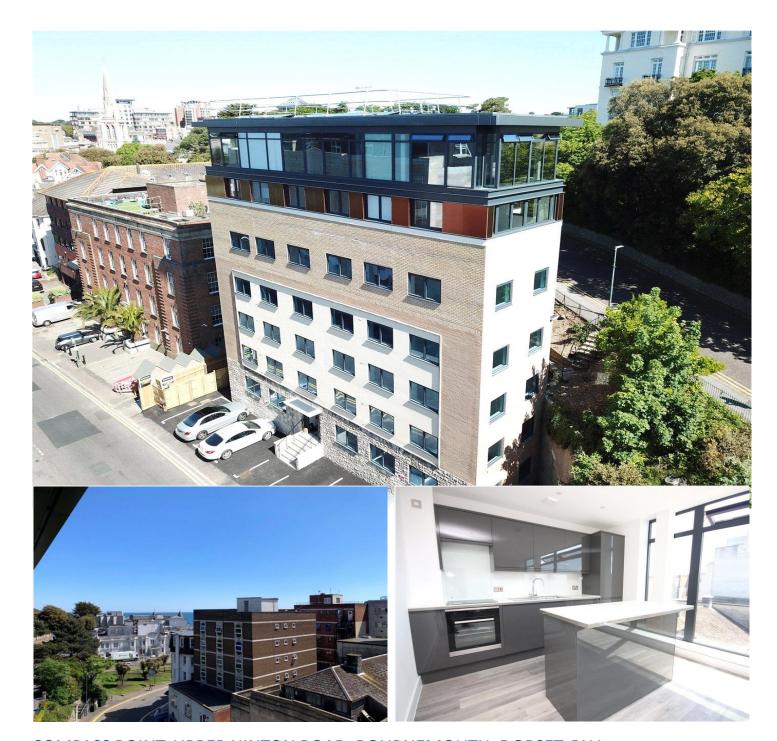

# COMPASS POINT, UPPER HINTON ROAD, BOURNEMOUTH, DORSET, BH1

## £250,000 LEASEHOLD

A contemporary two bedroom duplex apartment occupying the top two floors of this town centre development which enjoys views out to sea and is finished in a contemporary style throughout. Being situated in the heart of Bournemouth town centre just a stone's throw from the award-winning sandy beaches by Bournemouth pier, viewing is highly recommended.

### **DESCRIPTION**

Compass point is accessed through a secure entrance hallway with telephone entry system where stairs lead to the apartment which is on the top floor.

The lounge diner is open plan to the kitchen and is an incredibly bright and spacious southerly aspect room with large floor-to-ceiling windows enjoying an outlook over the town and out to sea to the east of Bournemouth Pier.

The kitchen area is finished in a contemporary style with dark grey glass handleless cupboard and drawer units with adjoining worksurface areas, an inset stainless steel sink unit with mixer tap over, an inset electric oven with four ring electric hob over and cooker hood above, an integrated washer dryer, an integrated dishwasher and a tall integrated fridge freezer. There is also an island with further cupboard space and pan drawers beneath.

Compass Point is situated in the heart of Bournemouth Town centre and is just a stone's throw from the award-winning sandy beaches at Bournemouth pier. Outside there is an allocated parking space for this apartment.