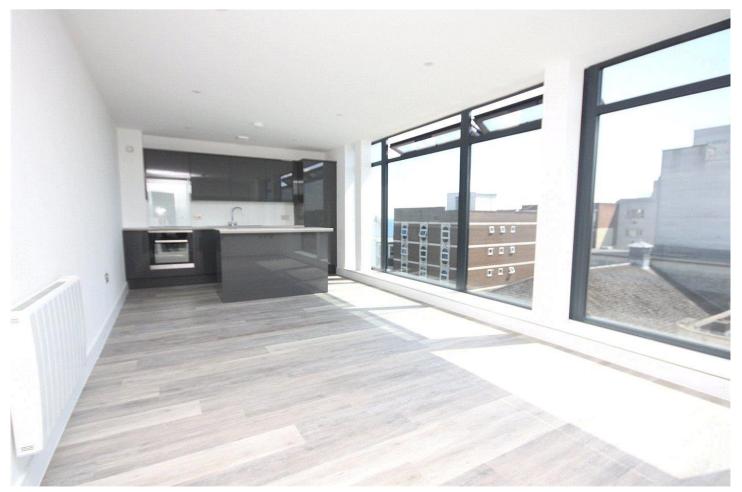

### **DESCRIPTION**

Compass point is accessed through a secure entrance hallway with telephone entry system where stairs lead to the apartment which is on the top floor.

The lounge diner is open plan to the kitchen and is an incredibly bright and spacious southerly aspect room with large floor-to-ceiling windows enjoying an outlook over the town and out to sea to the east of Bournemouth Pier.

The kitchen area is finished in a contemporary style with dark grey glass handleless cupboard and drawer units with adjoining worksurface areas, an inset stainless steel sink unit with mixer tap over, an inset electric oven with four ring electric hob over and cooker hood above, an integrated washer dryer, an integrated dishwasher and a tall integrated fridge freezer. There is also an island with further cupboard space and pan drawers beneath.