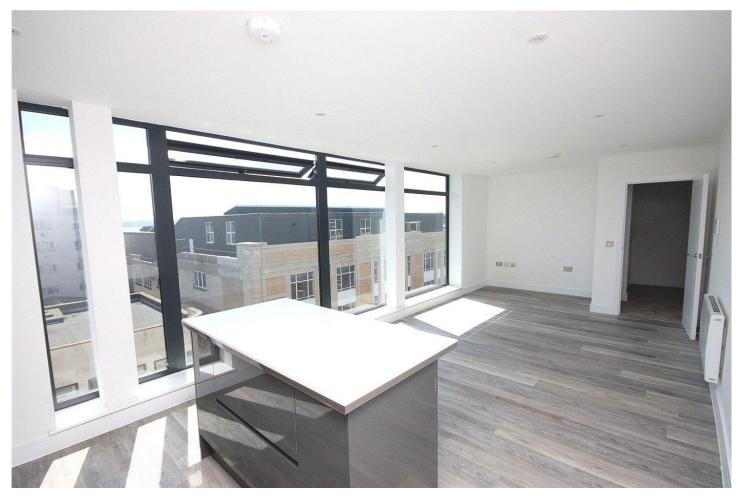

### **DESCRIPTION**

Compass point is accessed through a secure entrance hallway with telephone entry system where stairs lead to the apartment which is on the top floor.

The lounge diner is open plan to the kitchen and is an incredibly bright and spacious southerly aspect room with large floor-to-ceiling windows enjoying an outlook over the town and out to sea to the east of Bournemouth Pier.

The kitchen area is finished in a contemporary style with dark grey glass handleless cupboard and drawer units with adjoining worksurface areas, an inset stainless steel sink unit with mixer tap over, an inset electric oven with four ring electric hob over and cooker hood above, an integrated washer dryer, an integrated dishwasher and a tall integrated fridge freezer. There is also an island with further cupboard space and pan drawers beneath.