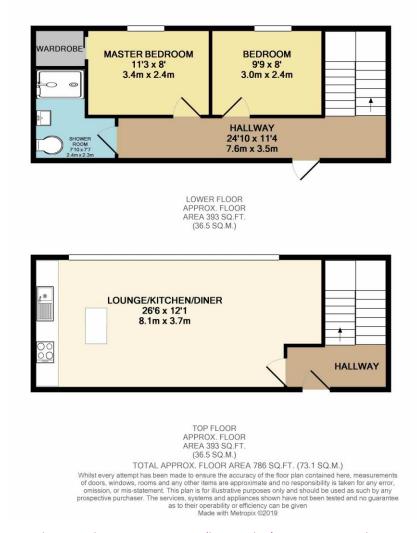

### **DESCRIPTION**

Compass point is accessed through a secure entrance hallway with telephone entry system where stairs lead to the apartment which is on the top floor.

The lounge diner is open plan to the kitchen and is an incredibly bright and spacious southerly aspect room with large floor-to-ceiling windows enjoying an outlook over the town and out to sea to the east of Bournemouth Pier.

From the hallway stairs lead down to the lower floor where two double bedrooms can be found. The master bedroom has a built-in storage cupboard and a southerly aspect window and bedroom two also enjoys a southerly aspect. The shower room has an inset double shower cubicle with wall mounted electric shower, and inset wash hand basin with vanity unit beneath and a low-level WC. The walls are fully tiled with contrasting splashback behind the shower cubicle and a heated ladder style towel rail.