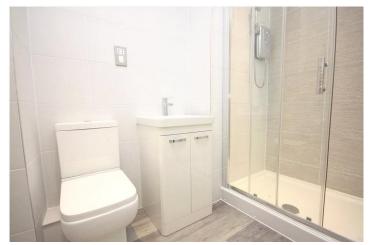

From the hallway stairs lead down to the lower floor where two double bedrooms can be found. The master bedroom has a built-in storage cupboard and a southerly aspect window and bedroom two also enjoys a southerly aspect. The shower room has an inset double shower cubicle with wall mounted electric shower, and inset wash hand basin with vanity unit beneath and a low-level WC. The walls are fully tiled with contrasting splashback behind the shower cubicle and a heated ladder style towel rail.