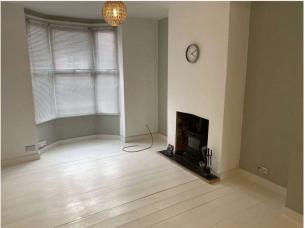

A lounge/diner with stripped wooden floorboards and a feature fireplace with a wood/coal burner inset.

The kitchen has base level units, space for a fridge/freezer, as well as space and plumbing for a washing machine. French doors lead from the kitchen to the garden.