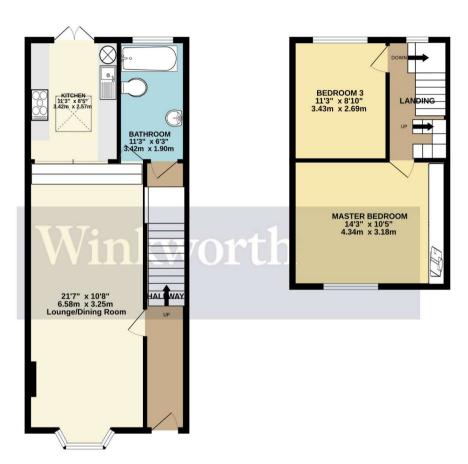

A lounge/diner with stripped wooden floorboards and a feature fireplace with a wood/coal burner inset.

The kitchen has base level units, space for a fridge/freezer, as well as space and plumbing for a washing machine. French doors lead from the kitchen to the garden.

The bathroom is situated on the ground floor with a low level W/C, bath with a shower over and wash hand basin. A large basement can be accessed via the bathroom.

To the first floor there are two ample bedrooms with a staircase that leads to a double bedroom on the second floor.

**EPC:D Council Tax Band 'A'** 

 BASEMENT
 GROUND FLOOR
 1ST FLOOR
 2ND FLOOR

 193 sq.lt. (17.9 sq.m.) approx.
 524 sq.lt. (49.5 sq.m.) approx.
 327 sq.lt. (30.4 sq.m.) approx.
 141 sq.lt. (15.1 sq.m.) approx.

## TOTAL FLOOR AREA: 1195 sq.ft. (111.1 sq.m.) approx.

Whilst every attempt has been made to ensure the accuracy of the floorplan contained here, measurements of doors, windows, rooms and any other items are approximate and no responsibility is taken for any error, omission or mis-statement. This plan is for illustrative purposes only and should be used as such by any prospective purchaser. The services, systems and appliances shown have not been tested and no guarantee as to their operability or efficiency can be given.