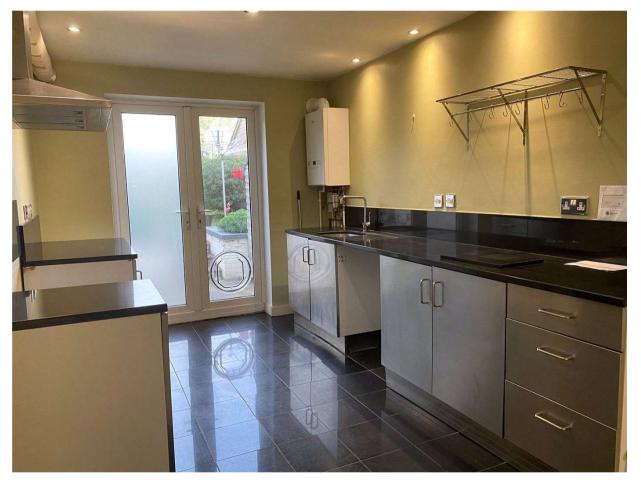

A lounge/diner with stripped wooden floorboards and a feature fireplace with a wood/coal burner inset.

The kitchen has base level units, space for a fridge/freezer, as well as space and plumbing for a washing machine. French doors lead from the kitchen to the garden.