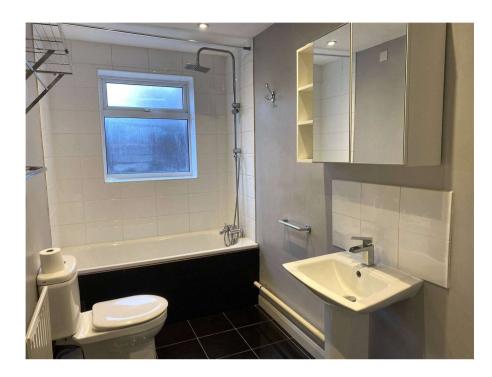

The bathroom is situated on the ground floor with a low level W/C, bath with a shower over and wash hand basin. A large basement can be accessed via the bathroom.

To the first floor there are two ample bedrooms with a staircase that leads to a double bedroom on the second floor.