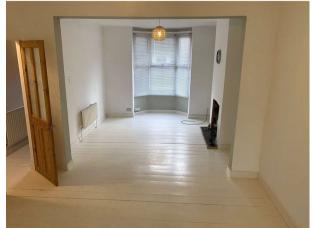

A lounge/diner with stripped wooden floorboards and a feature fireplace with a wood/coal burner inset.

The kitchen has base level units, space for a fridge/freezer, as well as space and plumbing for a washing machine. French doors lead from the kitchen to the garden.