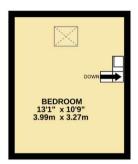

The bathroom is situated on the ground floor with a low level W/C, bath with a shower over and wash hand basin. A large basement can be accessed via the bathroom.

To the first floor there are two ample bedrooms with a staircase that leads to a double bedroom on the second floor.

**EPC:D Council Tax Band 'A'** 

 BASEMENT
 GROUND FLOOR
 1ST FLOOR
 2ND FLOOR

 193 sq.lt. (17.9 sq.m.) approx.
 524 sq.lt. (49.5 sq.m.) approx.
 327 sq.lt. (30.4 sq.m.) approx.
 141 sq.lt. (15.1 sq.m.) approx.

## TOTAL FLOOR AREA: 1195 sq.ft. (111.1 sq.m.) approx.

Whilst every attempt has been made to ensure the accuracy of the floorplan contained here, measurements of doors, windows, rooms and any other items are approximate and no responsibility is taken for any error, omission or mis-statement. This plan is for illustrative purposes only and should be used as such by any prospective purchaser. The services, systems and appliances shown have not been tested and no guarantee as to their operability or efficiency can be given.