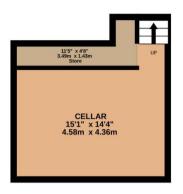

The bathroom is situated on the ground floor with a low level W/C, bath with a shower over and wash hand basin. A large basement can be accessed via the bathroom.

To the first floor there are two ample bedrooms with a staircase that leads to a double bedroom on the second floor.

**EPC:D Council Tax Band 'A'** 

 BASEMENT
 GROUND FLOOR
 1ST FLOOR
 2ND FLOOR

 193 sq.lt. (17.9 sq.m.) approx.
 524 sq.lt. (49.5 sq.m.) approx.
 327 sq.lt. (30.4 sq.m.) approx.
 141 sq.lt. (15.1 sq.m.) approx.

## TOTAL FLOOR AREA: 1195 sq.ft. (111.1 sq.m.) approx.

Whilst every attempt has been made to ensure the accuracy of the floorplan contained here, measurements of doors, windows, rooms and any other items are approximate and no responsibility is taken for any error, omission or mis-statement. This plan is for illustrative purposes only and should be used as such by any prospective purchaser. The services, systems and appliances shown have not been tested and no guarantee as to their operability or efficiency can be given.