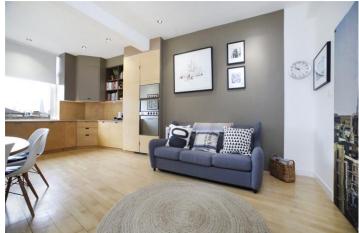

## **DESCRIPTION:**

Probably the last shell opportunity in Clerkenwell yet to be developed. This approx. 1500sq ft, 3rd floor apartment, is currently laid out as an artist's studio with huge open plan living area but has planning permission to be developed in to a 2 bedroom warehouse apartment with a terrace. CGI's of the intended layout have been provided to us by the owner.