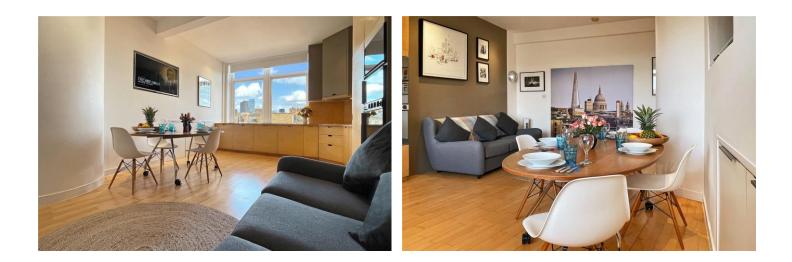

## **DESCRIPTION:**

Probably the last shell opportunity in Clerkenwell yet to be developed. This approx. 1500sq ft, 3rd floor apartment, is currently laid out as an artist's studio with huge open plan living area but has planning permission to be developed in to a 2 bedroom warehouse apartment with a terrace. CGI's of the intended layout have been provided to us by the owner.