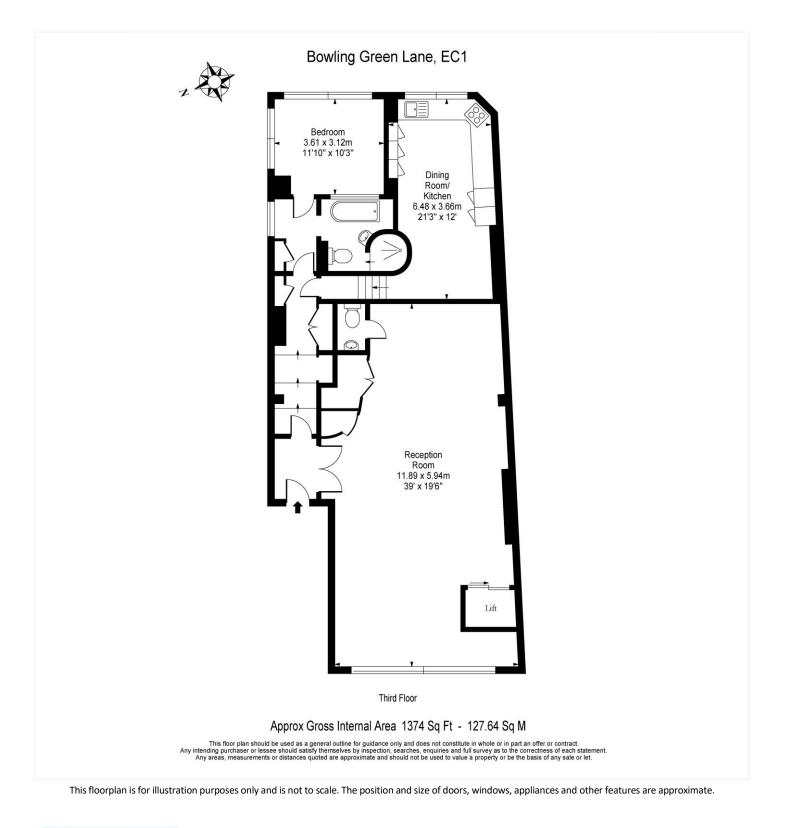

## **DESCRIPTION:**

Probably the last shell opportunity in Clerkenwell yet to be developed. This approx. 1500sq ft, 3rd floor apartment, is currently laid out as an artist's studio with huge open plan living area but has planning permission to be developed in to a 2 bedroom warehouse apartment with a terrace. CGI's of the intended layout have been provided to us by the owner.