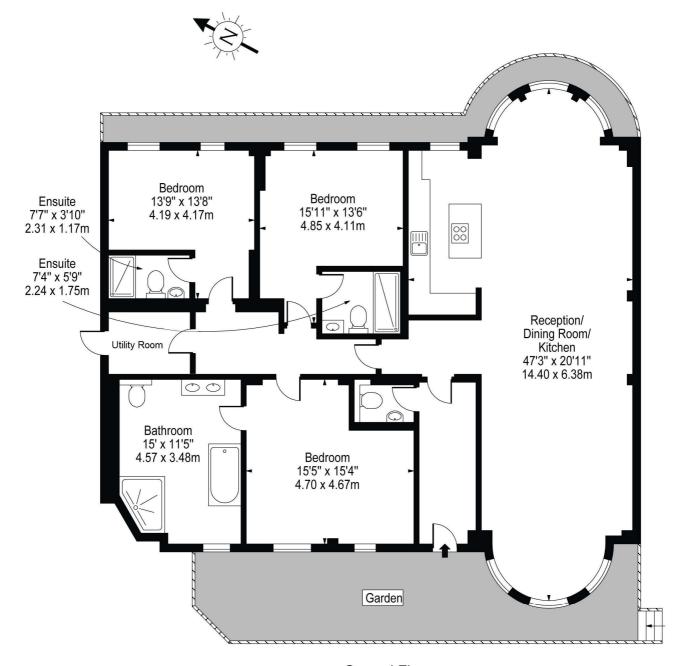

## Circus Road, NW8

**Ground Floor** 

Approx. Gross Internal Area 1837 Sq Ft - 170.66 Sq M

## For Illustration Purposes Only - Not To Scale

This floor plan should be used as a general outline for guidance only and does not constitute in whole or in part an offer or contract.

Any intending purchaser or lessee should satisfy themselves by inspection, searches, enquiries and full survey as to the correctness of each statement. Any areas, measurements or distances quoted are approximate and should not be used to value a property or be the basis of any sale or let.