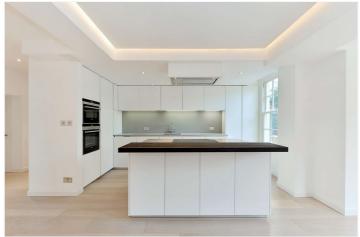

## SOUTH LODGE, ST JOHN'S WOOD, LONDON, NW8 **£2,795,000** LEASEHOLD

A beautifully presented three bedroom apartment, situated on the lower ground floor of this desirable purpose built apartment building in St John's Wood. The property benefits from wooden flooring, its own private entrance, 24 hour porterage and limited off street parking. South Lodge is conveniently located on the corner of Grove End Road and Circus Road and is within 500 meters of St John's Wood High Street and Underground Station (Jubilee line).

Master Bedroom with En-Suite Bathroom | Two Further Bedrooms with En-Suite Shower Rooms | Guest WC | Utility Room | Kitchen/Reception/Dining Room | 24 Hour Porterage | | Communal Hot Water | Off Street Parking | Private Garden | Private Entrance | Video Entrance Phone