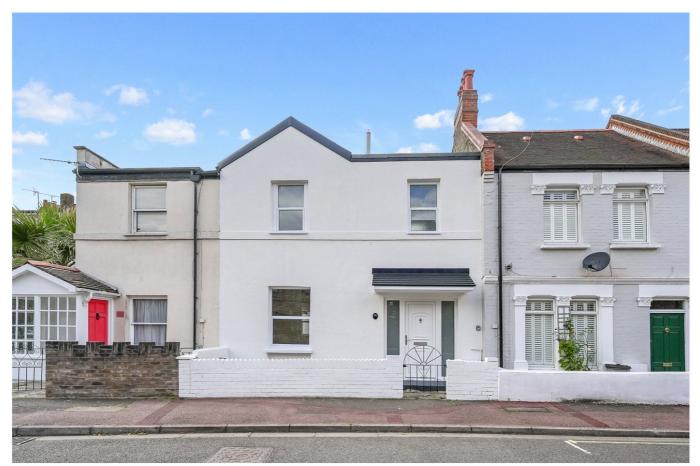

## Willow Vale, Shepherds Bush, W12 £850,000 Freehold

A three bedroom freehold house in this ever popular location in Shepherds Bush.

Double Reception Room | Kitchen | 3 Bedrooms | Bathroom | Garden | 957 Sq Ft / 89 Sq M | Council Tax Band F | EPC Rating Band D

## LOCATION

Willow Vale forms part of the ever popular 'Groves' area of Shepherd's Bush. Within easy reach of the area's diverse array of shops and restaurants, there are also several pubs and coffee shops close by. The outside spaces of both Wormholt and Ravenscourt Parks are just a short distance away, whilst superb transport links give easy access both in to and out of Central London. A number of well regarded schools are also close by.

## DESCRIPTION

Well presented throughout, the house offers accommodation which comprises entrance hall, double reception room and kitchen on the ground floor, with the first floor offering three bedrooms and bathroom. The house further benefits from a patio garden and the possibility of extending in to the roof space, subject to the usual necessary consents.