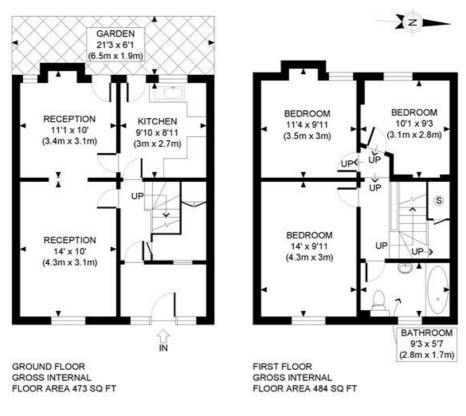

## DESCRIPTION

Well presented throughout, the house offers accommodation which comprises entrance hall, double reception room and kitchen on the ground floor, with the first floor offering three bedrooms and bathroom. The house further benefits from a patio garden and the possibility of extending in to the roof space, subject to the usual necessary consents.

LOCAL AUTHORITY Hammersmith & Fulham

**TENURE** Freehold.

PRICE: £850,000 Freehold

APPROX. GROSS INTERNAL FLOOR AREA: 957 SQ FT/ 89 SQM

Winkworth

This plan is for illustrative purposes only and should be used as such by any prospective client. Whilst every attempt has been made to ensure the accuracy of the Floor Plan contained here, measurements of the doors, windows, rooms and any other items are approximate and no responsibility is taken for any errors, omissions, or misstatement. The services, systems and appliances shown have not been tested and no guarantee as to the operability or efficiency can be given.