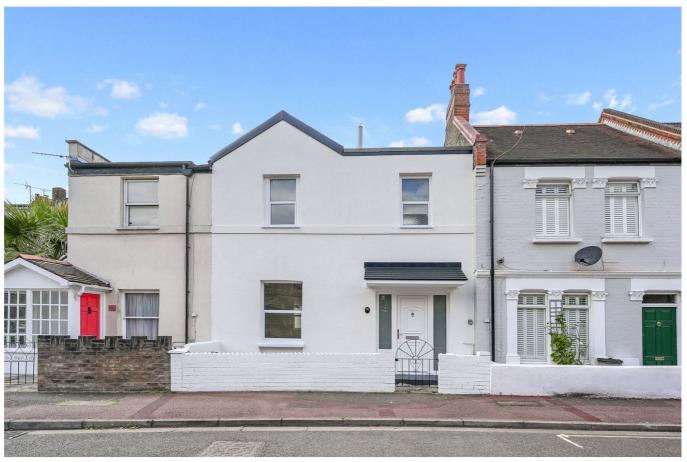

# Willow Vale, Shepherds Bush, W12 £775,000 Freehold

A three bedroom freehold house in this ever popular location in Shepherds Bush.

Double Reception Room | Kitchen | 3 Bedrooms | Bathroom | Garden | 957 Sq Ft / 89 Sq M | Council Tax Band F | EPC Rating Band D

### **LOCATION**

Willow Vale forms part of the ever popular 'Groves' area of Shepherd's Bush. Within easy reach of the area's diverse array of shops and restaurants, there are also several pubs and coffee shops close by. The outside spaces of both Wormholt and Ravenscourt Parks are just a short distance away, whilst superb transport links give easy access both in to and out of Central London. A number of well regarded schools are also close by.

#### **DESCRIPTION**

Well presented throughout, the house offers accommodation which comprises entrance hall, double reception room and kitchen on the ground floor, with the first floor offering three bedrooms and bathroom. The house further benefits from a patio garden and the possibility of extending in to the roof space, subject to the usual necessary consents.