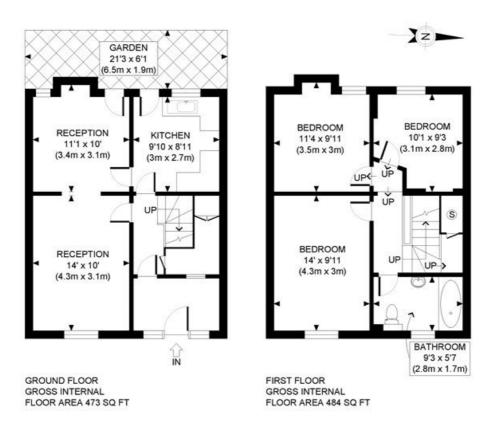

## LOCAL AUTHORITY Hammersmith & Fulham

**TENURE** Freehold.

PRICE: £775,000 Freehold

APPROX. GROSS INTERNAL FLOOR AREA: 957 SQ FT/ 89 SQM

## Winkworth

This plan is for illustrative purposes only and should be used as such by any prospective client.

Whilst every attempt has been made to ensure the accuracy of the Floor Plan contained here, measurements of the doors, windows, rooms and any other items are approximate and no responsibility is taken for any errors, omissions, or misstatement.

The services, systems and appliances shown have not been tested and no guarantee as to the operability or efficiency can be given.

PROPERTY PHOT PLANS

The displayed square footage is taken from the floor plans with measurements created using the Royal Institute of Chartered Surveyors' Code of Practice for Measuring. These measurements are approximate and included for illustrative purposes only. Winkworth does not make any representation as to the accuracy of these measurements and you should seek to verify them for yourself. Winkworth accept no liability for any loss you may suffer if you rely on these measurements.