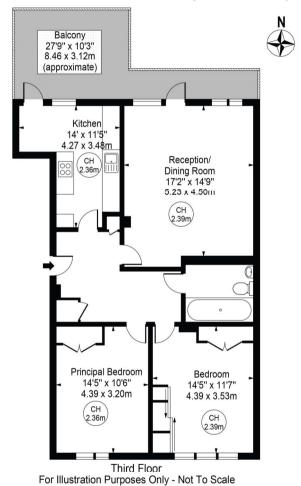

## Quayside House, Kensal Road

Approx. Gross Internal Area 917 Sq Ft - 85.19 Sq M

This floor plan should be used as a general outline for guidance only and does not constitute in whole or in part an offer or contract.

Any intending purchaser or lessee should satisfy themselves by inspection, searches, enquiries and full survey as to the correctness of each statement.

Any areas, measurements or distances quoted are approximate and should not be used to value a property or be the basis of any sale or let.