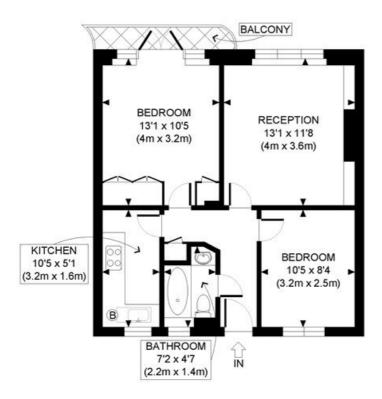

FIRST FLOOR GROSS INTERNAL FLOOR AREA 538 SQ FT

APPROX. GROSS INTERNAL FLOOR AREA: 538 SQ FT/ 50 SQM

This plan is for illustrative purposes only and should be used as such by any prospective client.

Whilst every attempt has been made to ensure the accuracy of the Floor Plan contained here, measurements of the doors, windows, rooms and any other items are approximate and no responsibility is taken for any errors, omissions, or misstatement.

The services, systems and appliances shown have not been tested and no guarantee as to the operability or efficiency can be given.

PROPERTY PHOT PLANS

The displayed square footage is taken from the floor plans with measurements created using the Royal Institute of Chartered Surveyors' Code of Practice for Measuring. These measurements are approximate and included for illustrative purposes only. Winkworth does not make any representation as to the accuracy of these measurements and you should seek to verify them for yourself. Winkworth accept no liability for any loss you may suffer if you rely on these measurements.