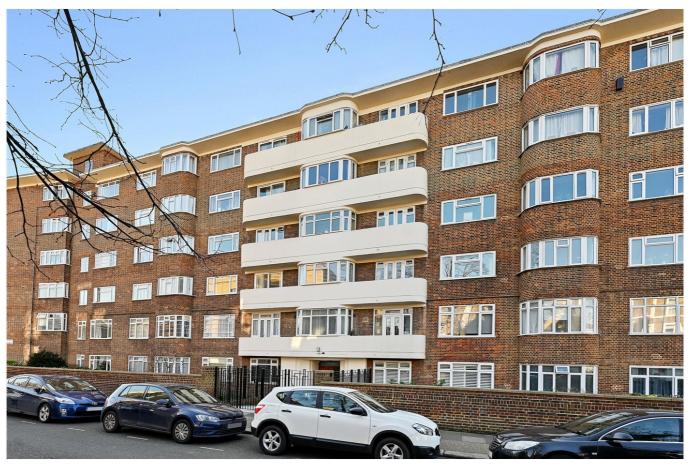

# Melville Court, Goldhawk Road, W12 £325,000 Leasehold

A two bedroom flat on the first floor of this popular purpose built block in Shepherds Bush.

BEING SOLD BY MODERN METHOD OF AUCTION.

Reception Room | Kitchen | 2 Bedrooms | Bathroom | Balcony | 538 Sq Ft / 50 Sq M | Council Tax Band C | EPC Rating Band C |

## **LOCATION**

The location is ideal for the various amenities on offer in the area including numerous superb pubs and restaurants, whilst Westfield London and the former TV Centre with White City House are only moments away. Transport links include stations at Goldhawk Road (Hammersmith & City and Circle Underground lines) and Shepherds Bush (Central Underground line and London Overground lines)