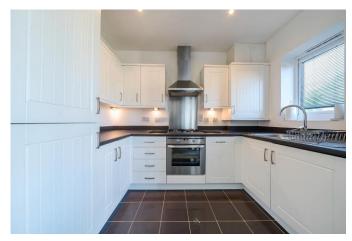

The apartment has an attractive contemporary kitchen with integrated appliances including a gas hob, built-in oven, washing machine, dishwasher and fridge freezer (purchased in March 2024). It also benefits from a water softener and filtered water with separate drinking water tap. There is open access into a large living room which has French doors to the balcony and a deep picture window drawing in lots of natural light.