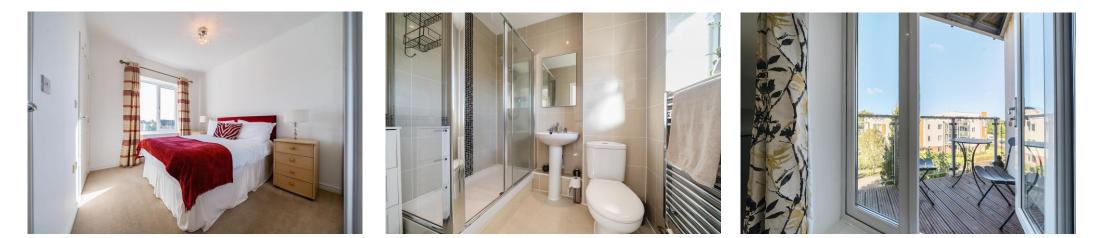

The apartment has an attractive contemporary kitchen with integrated appliances including a gas hob, built-in oven, washing machine, dishwasher and fridge freezer (purchased in March 2024). It also benefits from a water softener and filtered water with separate drinking water tap. There is open access into a large living room which has French doors to the balcony and a deep picture window drawing in lots of natural light.

Both bedrooms are double sized and have fitted wardrobes. There is an ensuite shower room to bedroom one and large bathroom off the hallway (both with newly fitted showers), which has a bath with a shower and screen over.