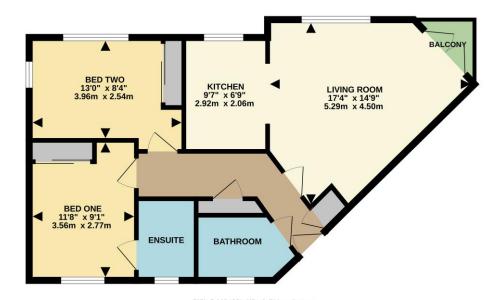

Both bedrooms are double sized and have fitted wardrobes. There is an ensuite shower room to bedroom one and large bathroom off the hallway (both with newly fitted showers), which has a bath with a shower and screen over.

## Accommodation

Hallway Living room Kitchen Two double bedrooms En-suite shower room Bathroom Balcony Allocated parking space Gas fired central heating (new boiler April 2023 – under warranty until 2028)

#### SECOND FLOOR 637 sq.ft. (59.2 sq.m.) approx.

TOTAL FLOOR AREA: 637 egit, 1992 egit, 1990 egit, 1990