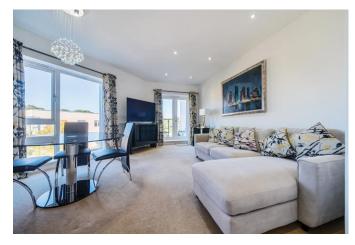

The apartment has an attractive contemporary kitchen with integrated appliances including a gas hob, built-in oven, washing machine, dishwasher and fridge freezer (purchased in March 2024). It also benefits from a water softener and filtered water with separate drinking water tap. There is open access into a large living room which has French doors to the balcony and a deep picture window drawing in lots of natural light.