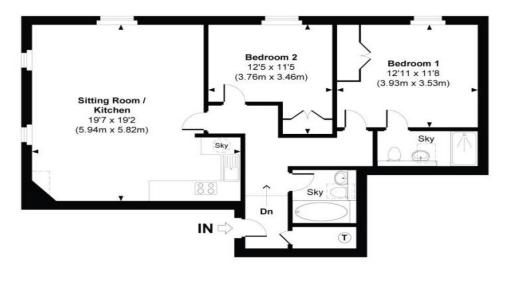

## Flat 5, Latimer Walk

Approximate Gross Internal Area Total = 823 Sq Ft / 76.46 Sq M (Includes areas with restricted height less than 1.5m)

#### FIRST FLOOR

Indicates restricted room height less than 1.5m.

© www.propertyfocus.co | Professional Property Photography & Floorplans This floorplan is for illustrative purposes only and is not to scale. It's accuracy has been checked, but no responsibility is taken for any error, omission or misrepresentation. The size and placement of windows, doors and other features are approximate only. Dimensions and North point should be verified before making decisions reliant upon them. Measured and drawn in accordance with RICS guidelines