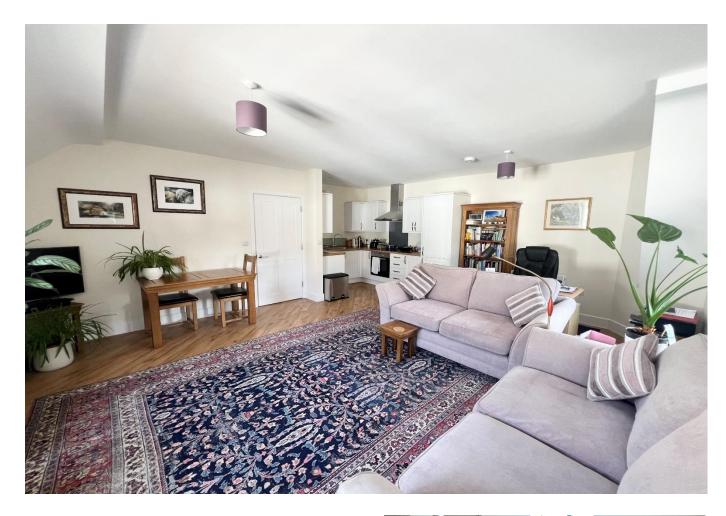

This first-floor apartment has been finished to an extremely high standard and offers well-proportioned accommodation. The apartment is accessed via a communal area on the ground floor with spiral stairs leading up to the first floor. The property features two good sized bedrooms with fitted wardrobes, the principal with en-suite facilities. There is a spacious open plan kitchen/dining/living room along with a further bathroom and storage cupboard. The modern kitchen is very well appointed with integrated appliances finished off with Karndean flooring. The apartment has a 234 year lease.