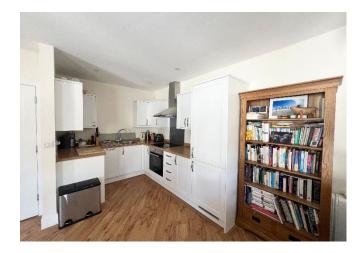

This first-floor apartment has been finished to an extremely high standard and offers well-proportioned accommodation. The apartment is accessed via a communal area on the ground floor with spiral stairs leading up to the first floor. The property features two good sized bedrooms with fitted wardrobes, the principal with en-suite facilities. There is a spacious open plan kitchen/dining/living room along with a further bathroom and storage cupboard. The modern kitchen is very well appointed with integrated appliances finished off with Karndean flooring. The apartment has a 234 year lease.