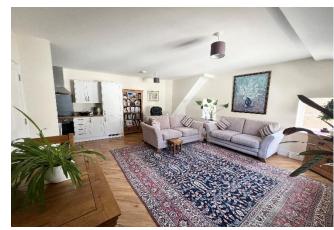

This first-floor apartment has been finished to an extremely high standard and offers well-proportioned accommodation. The apartment is accessed via a communal area on the ground floor with spiral stairs leading up to the first floor. The property features two good sized bedrooms with fitted wardrobes, the principal with en-suite facilities. There is a spacious open plan kitchen/dining/living room along with a further bathroom and storage cupboard. The modern kitchen is very well appointed with integrated appliances finished off with Karndean flooring. The apartment has a 234 year lease.