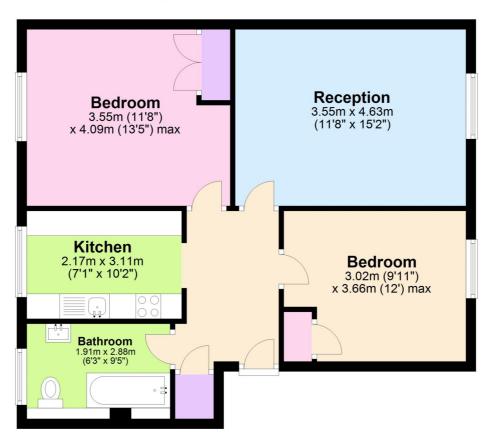

## **Ground Floor**

Approx. 63.2 sq. metres (679.8 sq. feet)

Total area: approx. 63.2 sq. metres (679.8 sq. feet)

This floorplan is for illustration purposes only and is not to scale. The position and size of doors, windows, appliances and other features are approximate.