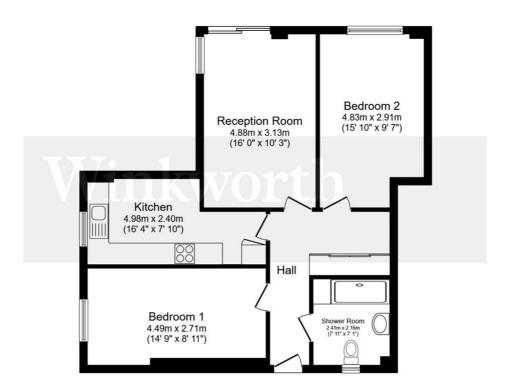

One of the highlights of this property is its communal terrace, offering an outdoor retreat where residents can unwind and soak in the surrounding views.

Total floor area 68.7 m² (740 sq.ft.) approx

This floor plan is for illustrative purposes only. It is not drawn to scale. Any measurements, floor areas (including any total floor area), openings and orientation are approximate. No details are guaranteed, they cannot be relied upon for any purpose and they do not form part of any agreement. No liability is taken for any error, omission or misstatement. A party must rely upon its own inspection(s). Powered by www.focalagent.com

This floorplan is for illustration purposes only and is not to scale. The position and size of doors, windows, appliances and other features are approximate.

Harrow | 020 8861 3933 | harrow@winkworth.co.uk