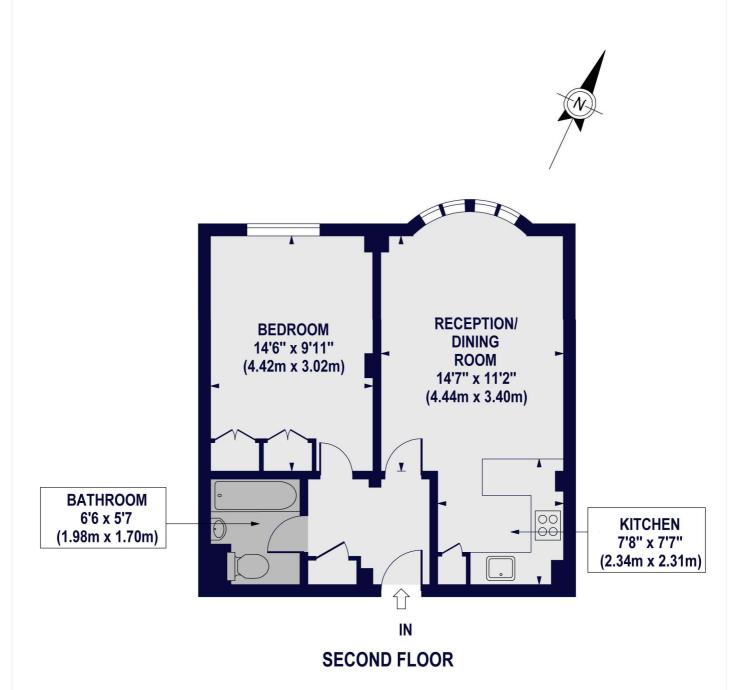

## GROVE END GARDENS, GROVE END ROAD, NW8 9LR

Approx. Gross Internal Floor Area 475 sq ft. / 41.13 sq.m

Tenancy Deposit: £2,975.00

Holding Deposit: 1 weeks rent where the rent is up to £50,000 per annum, 2 weeks rent where the rent is over £50,000 per annum