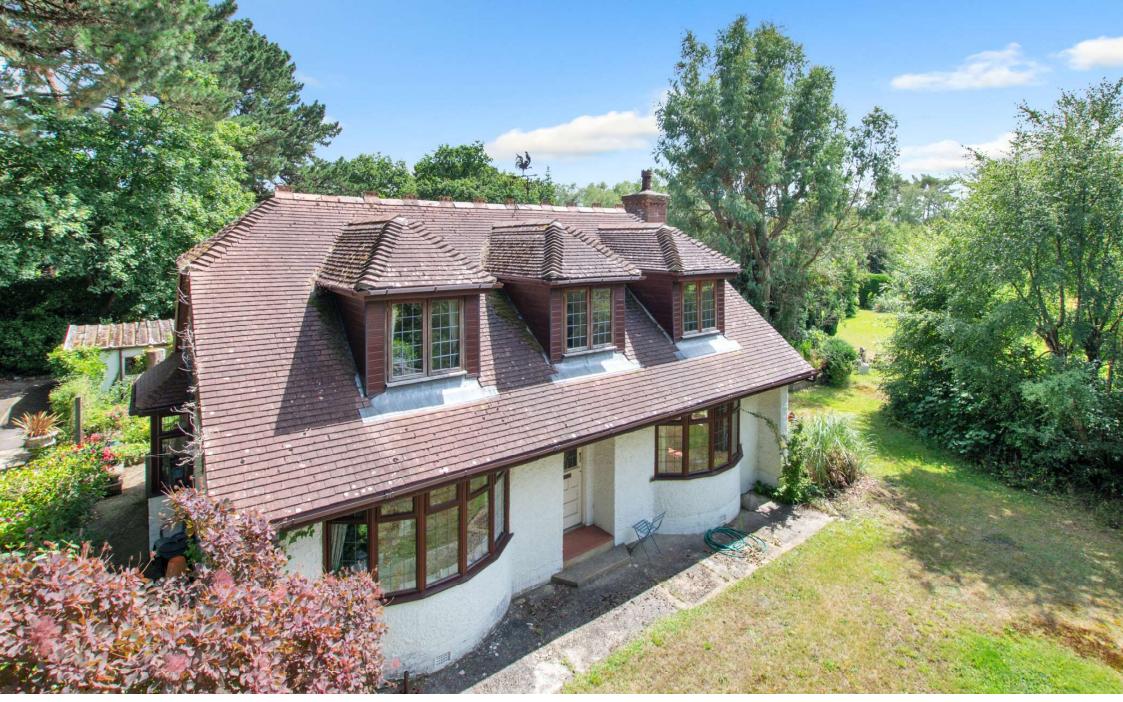

## GUIDE PRICE £825,000 FREEHOLD

This wonderful four bedroom detached, character home is positioned on a secluded and peaceful south facing plot of approx 0.7 an of acre with off road parking for multiple vehicles and a four car garage.

In excess of 3000sq ft, the property has been well maintained throughout and has a vast amount of potential due to its flexible layout and incredibly private plot.

Four Car Garage
Detached Character Home
Centrally Heated Conservatory
Huge Loft Space
Versatile Layout
Excellent Scope For Extension
Off Road Parking For Several Vehicles
Semi-Rural Location
Three Bathrooms
Well Maintained Throughout
Positioned On A South Facing Plot Of Approx
0.7 Of An Acre