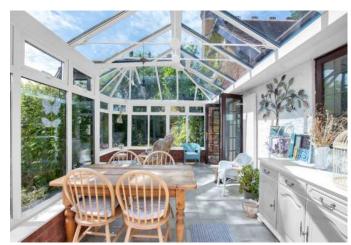

## GUIDE PRICE £825,000 FREEHOLD

This wonderful four bedroom detached, character home is positioned on a secluded and peaceful south facing plot of approx 0.7 an of acre with off road parking for multiple vehicles and a four car garage.

In excess of 3000sq ft, the property has been well maintained throughout and has a vast amount of potential due to its flexible layout and incredibly private plot.

Four Car Garage
Detached Character Home
Centrally Heated Conservatory
Huge Loft Space
Versatile Layout
Excellent Scope For Extension
Off Road Parking For Several Vehicles
Semi-Rural Location
Three Bathrooms
Well Maintained Throughout
Positioned On A South Facing Plot Of Approx
0.7 Of An Acre