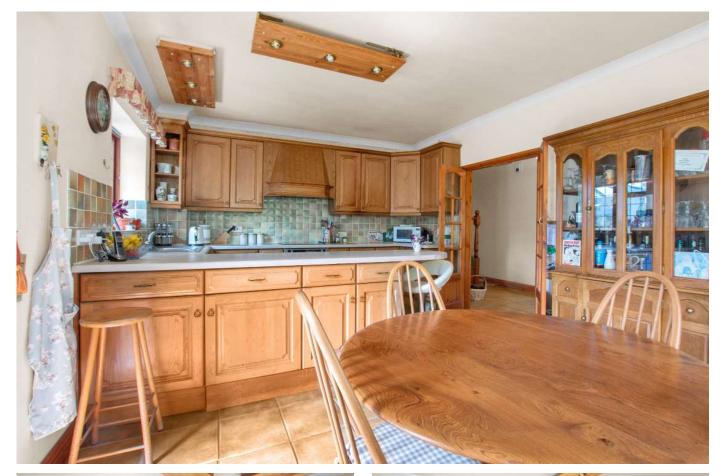

In excess of 3000sq ft, the property has been well maintained throughout and has a vast amount of potential due to its flexible layout and incredibly private plot.

Four Car Garage
Detached Character Home
Centrally Heated Conservatory
Huge Loft Space
Versatile Layout
Excellent Scope For Extension
Off Road Parking For Several Vehicles
Semi-Rural Location
Three Bathrooms
Well Maintained Throughout
Positioned On A South Facing Plot Of Approx
0.7 Of An Acre