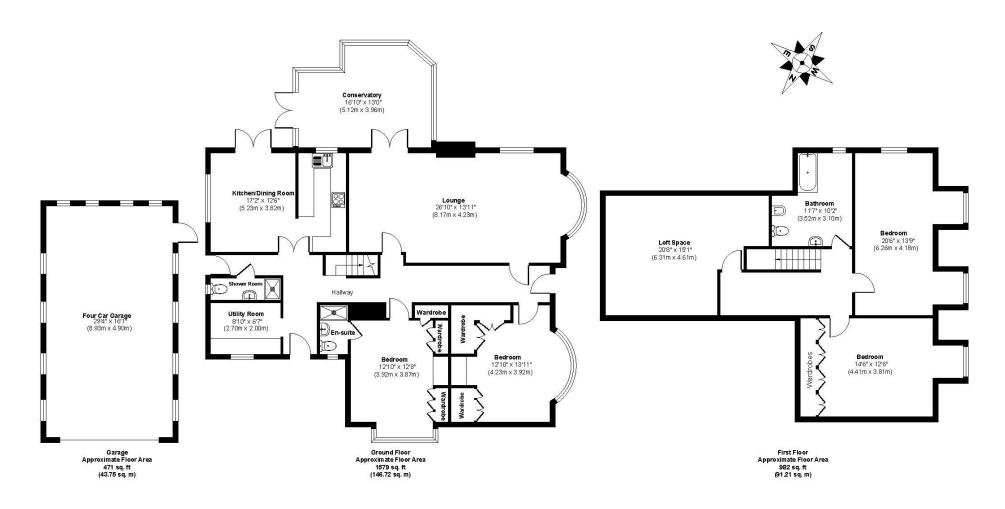

## **Boundary Lane**

Approx. Gross Internal Floor Area 3032 sq. ft / 281.68 sq. m Illustration for identification purposes only, measurements approximate, not to scale.