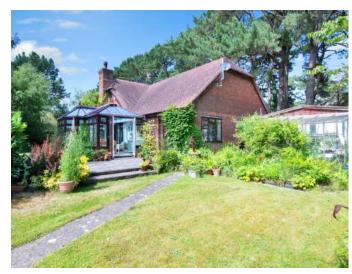

## GUIDE PRICE £825,000 FREEHOLD

This wonderful four bedroom detached, character home is positioned on a secluded and peaceful south facing plot of approx 0.7 an of acre with off road parking for multiple vehicles and a four car garage.

In excess of 3000sq ft, the property has been well maintained throughout and has a vast amount of potential due to its flexible layout and incredibly private plot.

Four Car Garage
Detached Character Home
Centrally Heated Conservatory
Huge Loft Space
Versatile Layout
Excellent Scope For Extension
Off Road Parking For Several Vehicles
Semi-Rural Location
Three Bathrooms
Well Maintained Throughout
Positioned On A South Facing Plot Of Approx
0.7 Of An Acre