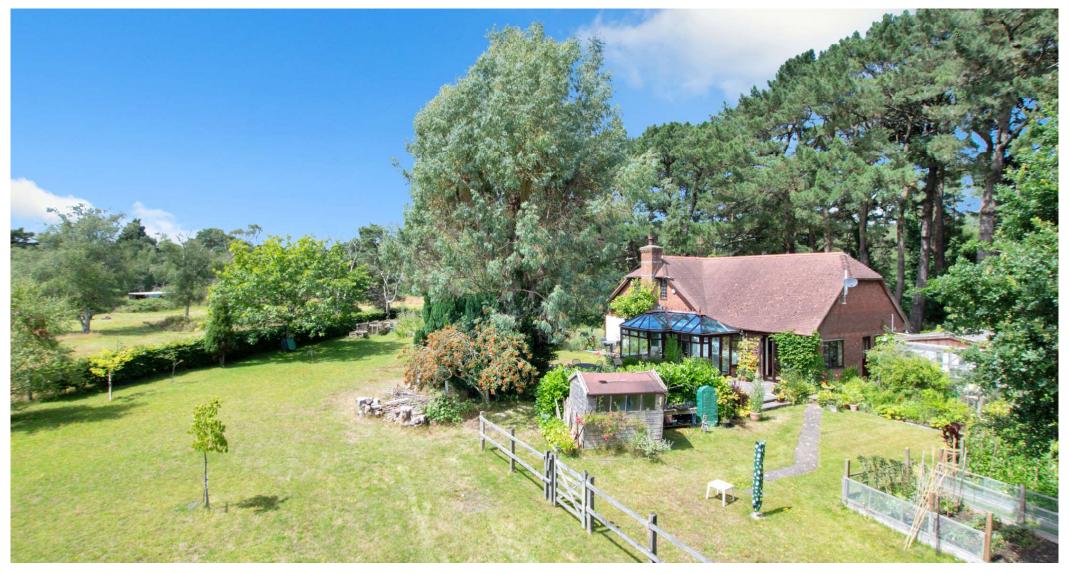

## GUIDE PRICE £825,000 FREEHOLD

This wonderful four bedroom detached, character home is positioned on a secluded and peaceful south facing plot of approx 0.7 an of acre with off road parking for multiple vehicles and a four car garage.

In excess of 3000sq ft, the property has been well maintained throughout and has a vast amount of potential due to its flexible layout and incredibly private plot.

Four Car Garage
Detached Character Home
Centrally Heated Conservatory
Huge Loft Space
Versatile Layout
Excellent Scope For Extension
Off Road Parking For Several Vehicles
Semi-Rural Location
Three Bathrooms
Well Maintained Throughout
Positioned On A South Facing Plot Of Approx
0.7 Of An Acre

## **LOCATION**

Positioned in a semi-rural location in St Leonards, approx 3 miles west of the Avon Valley market town of Ringwood. The A31 gives quick and easy access to the major centres of Bournemouth, Poole and Christchurch and also links the M3 and M27 motorways for Southampton, Winchester and London. For recreational purposes, Moors Valley and The New Forest offer thousands of acres of woodland for walking and equestrian enthusiasts and award winning beaches are just twenty minutes away by car.