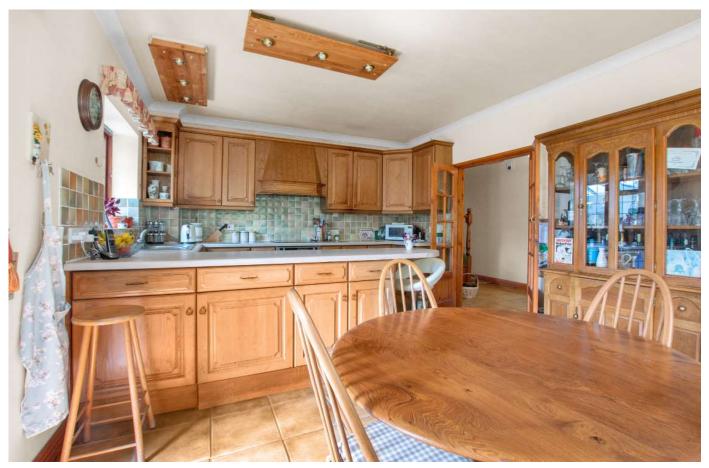

In excess of 3000sq ft, the property has been well maintained throughout and has a vast amount of potential due to its flexible layout and incredibly private plot.

Four Car Garage Detached Character Home Centrally Heated Conservatory Huge Loft Space Versatile Layout Excellent Scope For Extension Off Road Parking For Several Vehicles Semi-Rural Location Three Bathrooms Well Maintained Throughout Positioned On A South Facing Plot Of Approx 0.7 Of An Acre