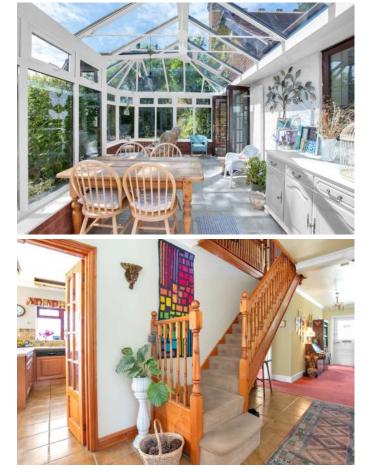

## GUIDE PRICE £825,000 FREEHOLD

This wonderful four bedroom detached, character home is positioned on a secluded and peaceful south facing plot of approx 0.7 an of acre with off road parking for multiple vehicles and a four car garage.

In excess of 3000sq ft, the property has been well maintained throughout and has a vast amount of potential due to its flexible layout and incredibly private plot.

Four Car Garage Detached Character Home Centrally Heated Conservatory Huge Loft Space Versatile Layout Excellent Scope For Extension Off Road Parking For Several Vehicles Semi-Rural Location Three Bathrooms Well Maintained Throughout Positioned On A South Facing Plot Of Approx 0.7 Of An Acre