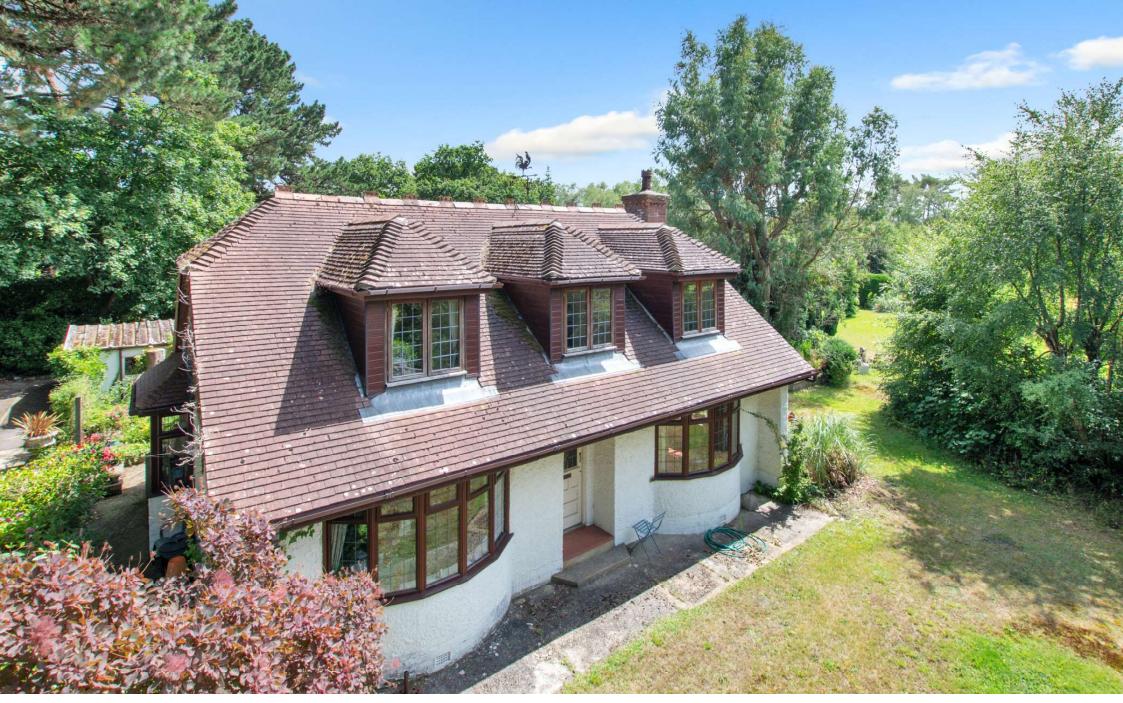

Boundary Lane St. Leonards, Ringwood BH24 2SE GUIDE PRICE £825,000

## GUIDE PRICE £825,000 FREEHOLD

This wonderful four bedroom detached, character home is positioned on a secluded and peaceful south facing plot of approx 0.7 an of acre with off road parking for multiple vehicles and a four car garage.

In excess of 3000sq ft, the property has been well maintained throughout and has a vast amount of potential due to its flexible layout and incredibly private plot.

Four Car Garage Detached Character Home Centrally Heated Conservatory Huge Loft Space Versatile Layout Excellent Scope For Extension Off Road Parking For Several Vehicles Semi-Rural Location Three Bathrooms Well Maintained Throughout Positioned On A South Facing Plot Of Approx 0.7 Of An Acre