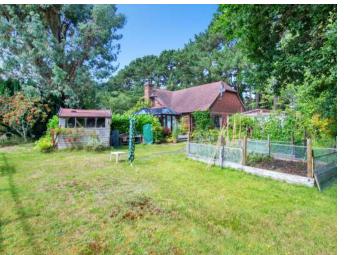

## GUIDE PRICE £825,000 FREEHOLD

This wonderful four bedroom detached, character home is positioned on a secluded and peaceful south facing plot of approx 0.7 an of acre with off road parking for multiple vehicles and a four car garage.

In excess of 3000sq ft, the property has been well maintained throughout and has a vast amount of potential due to its flexible layout and incredibly private plot.

Four Car Garage Detached Character Home Centrally Heated Conservatory Huge Loft Space Versatile Layout Excellent Scope For Extension Off Road Parking For Several Vehicles Semi-Rural Location Three Bathrooms Well Maintained Throughout Positioned On A South Facing Plot Of Approx 0.7 Of An Acre

## LOCATION

Positioned in a semi-rural location in St Leonards, approx 3 miles west of the Avon Valley market town of Ringwood. The A31 gives quick and easy access to the major centres of Bournemouth, Poole and Christchurch and also links the M3 and M27 motorways for Southampton, Winchester and London. For recreational purposes, Moors Valley and The New Forest offer thousands of acres of woodland for walking and equestrian enthusiasts and award winning beaches are just twenty minutes away by car.