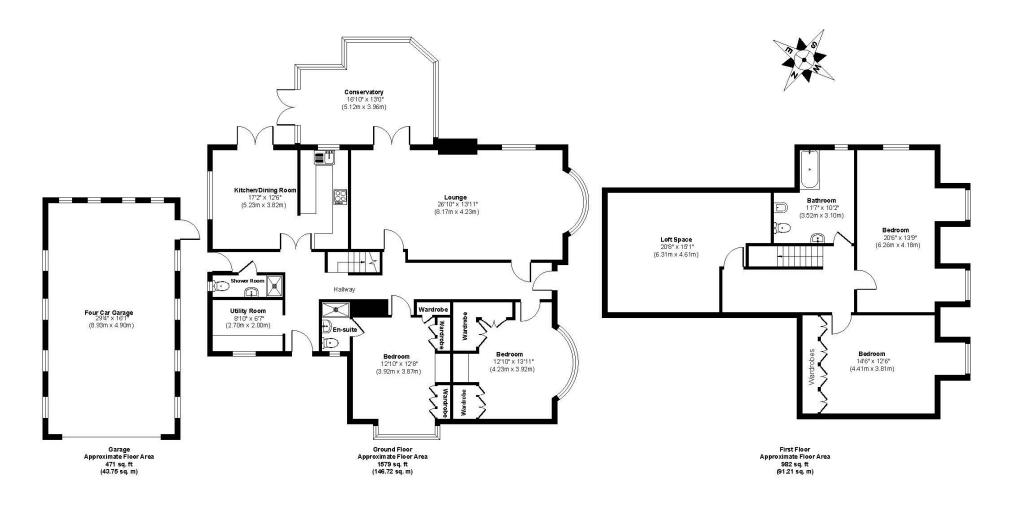

## **Boundary Lane**

Approx. Gross Internal Floor Area 3032 sq. ft / 281.68 sq. m Illustration for identification purposes only, measurements approximate, not to scale.