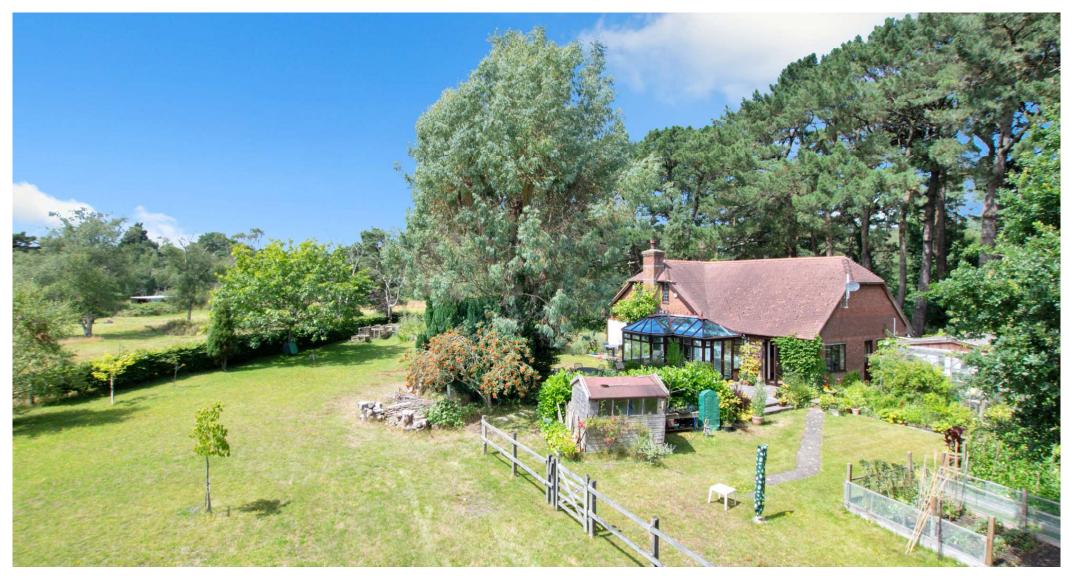

## GUIDE PRICE £825,000 FREEHOLD

This wonderful four bedroom detached, character home is positioned on a secluded and peaceful south facing plot of approx 0.7 an of acre with off road parking for multiple vehicles and a four car garage.

In excess of 3000sq ft, the property has been well maintained throughout and has a vast amount of potential due to its flexible layout and incredibly private plot.

Four Car Garage Detached Character Home Centrally Heated Conservatory Huge Loft Space Versatile Layout Excellent Scope For Extension Off Road Parking For Several Vehicles Semi-Rural Location Three Bathrooms Well Maintained Throughout Positioned On A South Facing Plot Of Approx 0.7 Of An Acre