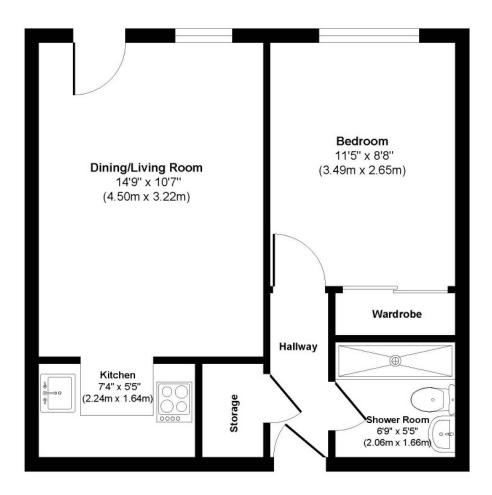

#### **Homelands House**

Approx. Gross Internal Floor Area 398 sq. ft / 37 sq. m