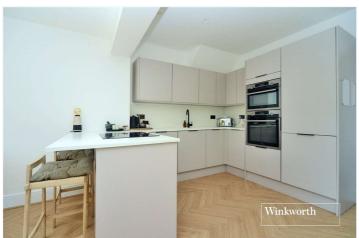

### **DESCRIPTION**

A beautifully refurbished two double bedroom maisonette set on the ground floor of an attractive period property and featuring direct access to a private rear garden, a stunning living/dining room with bi-fold doors to the patio and a contemporary fitted kitchen. The property is located within walking distance of Worcester Park Zone 4 railway station, the high street and well-regarded schools.

Particular features include the full width bi-folding doors, skylight in the living area, the contemporary kitchen with integrated appliances, deco style door from the entrance hall, attractive flooring throughout and large bay window to the front bedroom.

## **Entrance Hall**

Living/Dining Room -  $14'3" \times 11'1" \max (4.34m \times 3.38m \max)$ 

**Kitchen** - 11'  $\times$  9'2" max (3.35m  $\times$  2.8m max)

**Bedroom** - 12'7" x 12' max (3.84m x 3.66m max)