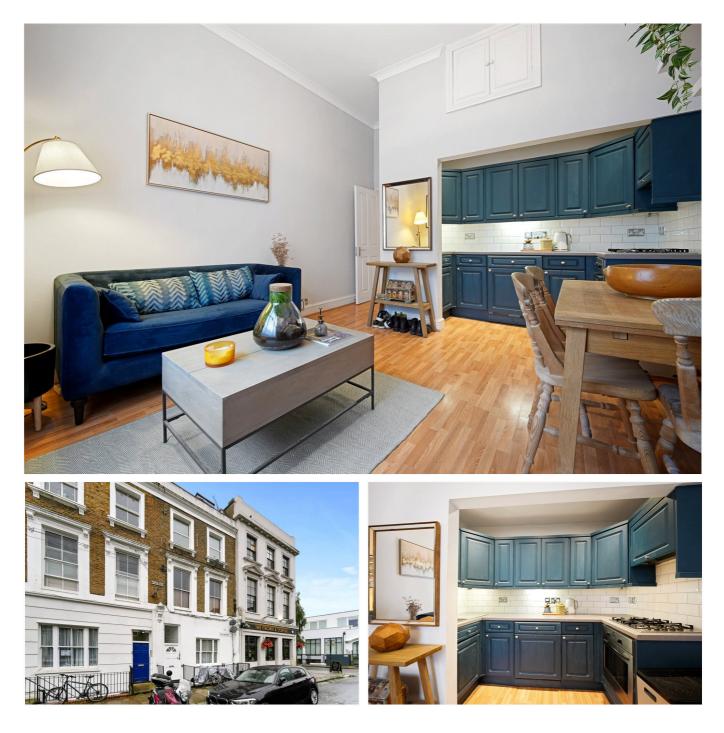

Melina Road, W12 £425,000 Share of Freehold

A delightful two bedroom flat in an ever popular location, in the heart of Shepherds Bush.

Reception | Kitchen | 2 Bedrooms | Bathroom | 594 Sq Ft / 55 Sq M | Council Tax Band D | EPC Rating Band D | London Borough of Hammersmith & Fulham

## LOCATION

Melina Road is a tucked away, no through road with a small park. At the top of the street is the popular Crown and Sceptre pub, which offers superb Thai food and a pretty beer garden. The location is ideal for the numerous amenities on offer in Shepherds Bush, as well as those in Brackenbury Village. The nearest Underground stations are Goldhawk Road, Shepherds Bush Market and Shepherds Bush, where both Central Line and London Overground services are on offer. The various amenities of Westfield London are also close to hand.

## DESCRIPTION

Offered in good condition throughout, the flat benefits from accommodation comprising entrance hall with fitted cupboards, reception room with open plan kitchen, two bedrooms and bathroom.