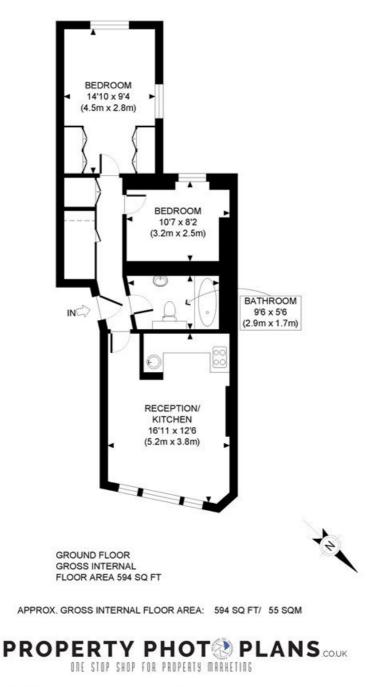

Melina Road, W12 £425,000 Share of Freehold

A delightful two bedroom flat in an ever popular location, in the heart of Shepherds Bush.

Reception | Kitchen | 2 Bedrooms | Bathroom | 594 Sq Ft / 55 Sq M | Council Tax Band D | EPC Rating Band D | London Borough of Hammersmith & Fulham

This plan is for illustrative purposes only and should be used as such by any prospective client. Whilst every attempt has been made to ensure the accuracy of the Floor Plan contained here, measurements of the doors, windows, rooms and any other items are approximate and no responsibility is taken for any errors, omissions, or misstatement. The services, systems and appliances shown have not been tested and no guarantee as to the operability or efficiency can be given.

The displayed square footage is taken from the floor plans with measurements created using the Royal Institute of Chartered Surveyors' Code of Practice for Measuring. These measurements are approximate and included for illustrative purposes only. Winkworth does not make any representation as to the accuracy of these measurements and you should seek to verify them for yourself. Winkworth accept no liability for any loss you may suffer if you rely on these measurements.