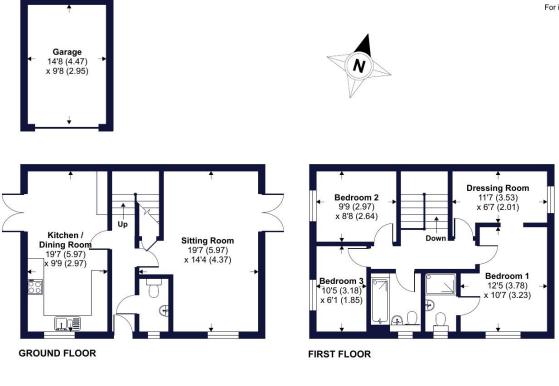

Internally, the accommodation briefly comprises a spacious staircase entrance hall with downstairs cloakroom, large reception room with patio doors opening onto one of the garden areas, and a well equipped and open plan kitchen / dining room.

On the first floor there are three good sized bedrooms and a dressing room/nursery. The master bedroom benefits from an en-suite shower room and gives access to the fourth bedroom which is currently being used as a dressing room but could quite easily be turned back into a self-contained bedroom.

### Bassetts Close, Copplestone, Crediton, EX17

Approximate Area = 1114 sq ft / 103.5 sq m Garage = 142 sq ft / 13.2 sq m Total = 1256 sq ft / 116.7 sq m For identification only - Not to scale

Floor plan produced in accordance with RICS Property Measurement Standards incorporating International Property Measurement Standards (IPMS2 Residential). © ntchecom 2024. Produced for Winkworth. REF: 1079976