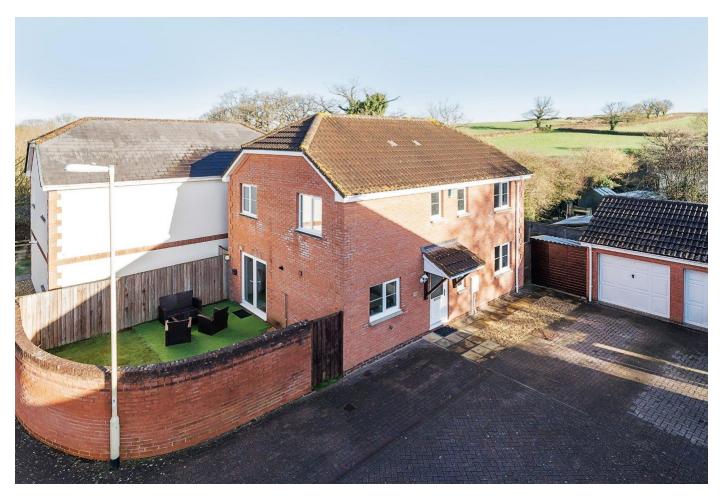

# 10 Bassetts Close, Copplestone, EX17 5PH Guide Price £355,000

A fantastic opportunity to purchase this substantial four bedroom detached property situated within a sought-after cul-de-sac in the village of Copplestone.

Situated within the extremely popular development of Outside, to the front of the property, you benefit from ample Bassetts Close, is this substantial four bedroom detached parking and a garage. Both enclosed gardens are level and laid

### AT A GLANCE:

- Substantial Detached Residence
- Four Bedrooms
- Gas Central Heating
- Underfloor Heating Throughout
- Light & Open Accommodation
- Two Enclosed Level Gardens
- Ample Parking & Garage
- Desirable Village Location
- Close To Amenities & Transport Links