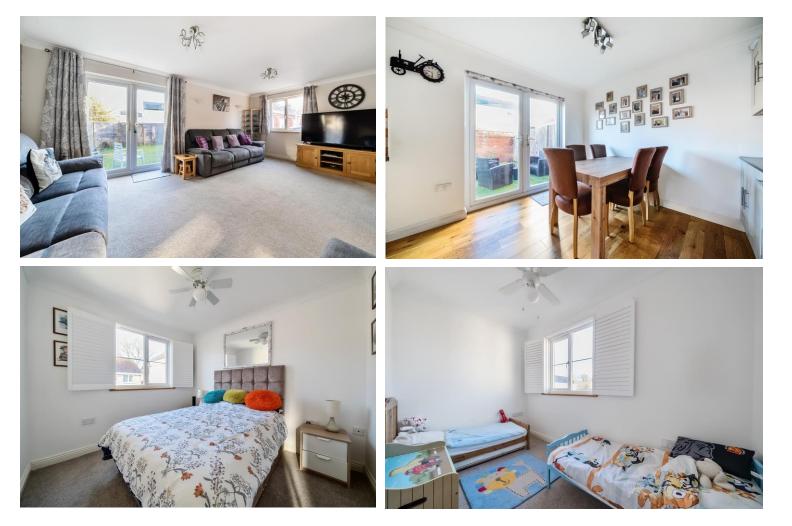

Internally, the accommodation briefly comprises a spacious staircase entrance hall with downstairs cloakroom, large reception room with patio doors opening onto one of the garden areas, and a well equipped and open plan kitchen / dining room.

On the first floor there are three good sized bedrooms and a dressing room/nursery. The master bedroom benefits from an en-suite shower room and gives access to the fourth bedroom which is currently being used as a dressing room but could quite easily be turned back into a self-contained bedroom.