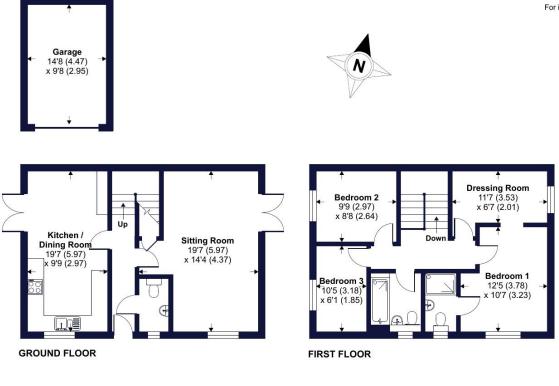

Internally, the accommodation briefly comprises a spacious staircase entrance hall with downstairs cloakroom, large reception room with patio doors opening onto one of the garden areas, and a well equipped and open plan kitchen / dining room.

On the first floor there are three good sized bedrooms and a dressing room/nursery. The master bedroom benefits from an en-suite shower room and gives access to the fourth bedroom which is currently being used as a dressing room but could quite easily be turned back into a self-contained bedroom.

Situated within the extremely popular development of Outside, to the front of the property, you benefit from ample Bassetts Close, is this substantial four bedroom detached parking and a garage. Both enclosed gardens are level and laid

### Bassetts Close, Copplestone, Crediton, EX17

Approximate Area = 1114 sq ft / 103.5 sq m Garage = 142 sq ft / 13.2 sq m Total = 1256 sq ft / 116.7 sq m For identification only - Not to scale

Floor plan produced in accordance with RICS Property Measurement Standards incorporating International Property Measurement Standards (IPMS2 Residential). © ntchecom 2024. Produced for Winkworth. REF: 1079976