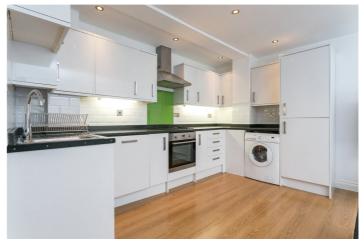

## **DESCRIPTION:**

A large two double bedroom apartment that is situated on the corner of Brick Lane and is just 100m from Shoreditch High Street Station. This contemporary apartment has recently been redecorated throughout to a very high standard and features two good sized double bedrooms (one with ensuite shower room), fully tiled bathroom suite, private terrace, spacious reception room with modern open-plan kitchen and extra fitted storage.