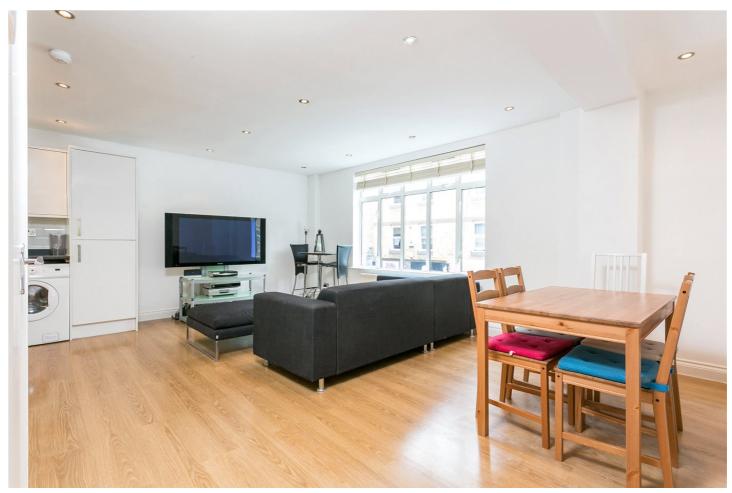

## **DESCRIPTION:**

A large two double bedroom apartment that is situated on the corner of Brick Lane and is just 100m from Shoreditch High Street Station. This contemporary apartment has recently been redecorated throughout to a very high standard and features two good sized double bedrooms (one with ensuite shower room), fully tiled bathroom suite, private terrace, spacious reception room with modern open-plan kitchen and extra fitted storage.