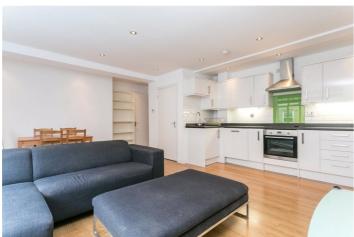

## **DESCRIPTION:**

A large two double bedroom apartment that is situated on the corner of Brick Lane and is just 100m from Shoreditch High Street Station. This contemporary apartment has recently been redecorated throughout to a very high standard and features two good sized double bedrooms (one with ensuite shower room), fully tiled bathroom suite, private terrace, spacious reception room with modern open-plan kitchen and extra fitted storage.