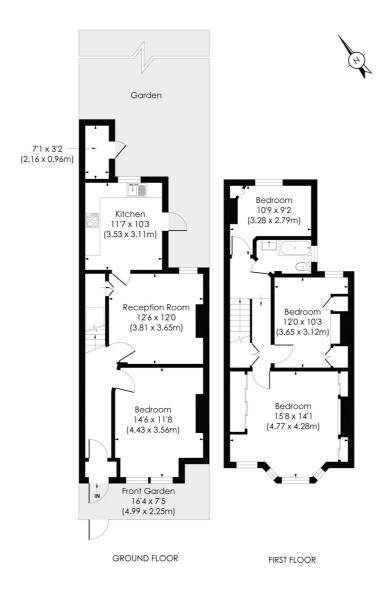

## **BRUDENELL ROAD, SW17**

Approx. Gross Internal Floor Area

1088 Sq. ft/101.04 Sq. m

© Pixangle Property Marketing Ltd. info@pixangle.com Tel: 0208 870 2118

pixangle

This floor plan has been prepared for the purpose of illustration only in accordance with the latest RICS code of measuring practice and is not to scale. All measurements and areas are approximate and whilst every effort has been made to ensure the accuracy of the plan contained here, no responsibility is taken for any error, omission or misstatement.

This floorplan is for illustration purposes only and is not to scale. The position and size of doors, windows, appliances and other features are approximate.