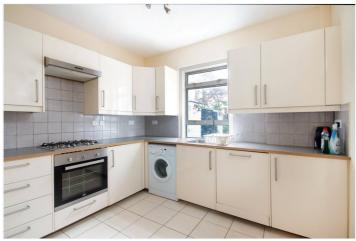

The property comprises a large reception room opening on to a separate fully fitted eat-in kitchen that leads on to a private paved garden. All three bedrooms are doubles and offer good storage space and plenty of natural light.