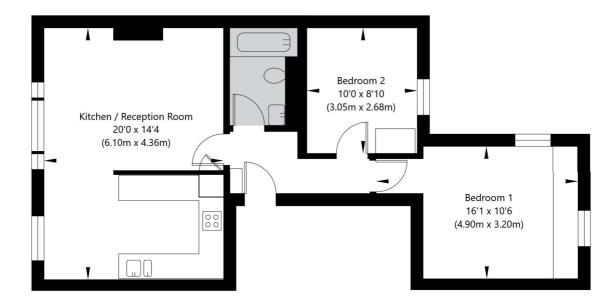

## Walterton Road, London W9 3PN

First Floor GROSS INTERNAL FLOOR AREA APPROX. 57.69 SQ M / 621 SQ FT

APPROXIMATE GROSS INTERNAL FLOOR AREA 57.69 SQ M / 621 SQ FT
THIS FLOOR PLAN IS FOR ILLUSTRATIVE PURPOSES ONLY AND
SHOULD BE USED FOR THIS PURPOSE BY PROSPECTIVE APPLICANTS AS ITS NOT TO SCALE.