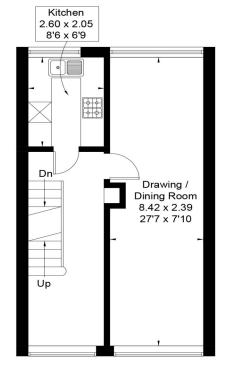

Ground Floor

First Floor

Second Floor

Surveyed and drawn in accordance with the International Property Measurement Standards (IPMS 2: Residential) fourwalls-group.com 290532

Tel 01252 733042 Email Farnham@winkworth.co.uk 99 West Street, Farnham, GU9 7EN

### **ACCOMMODATION**

5 Bedrooms

Furnished

Large Sitting/Dining Room

Kitchen

Family Bathroom with Shower over the Bath

Separate Shower Room

**Enclosed Rear Garden** 

### **DESCRIPTION**

An exciting opportunity for a group of UCA Students to rent a 5 bedroom property, conveniently located within 1 mile of the University of Creative Arts and Farnham town centre. The property benefits from a large living/dining room, fitted kitchen, 5 bedrooms. A family bathroom with shower over bath can be found to the first floor and a separate shower room is situated to the ground floor. An enclosed rear patio garden. Parking for 2 cars.