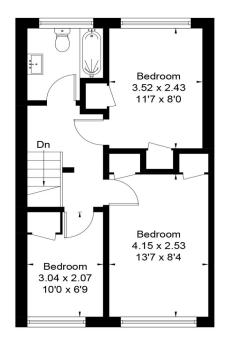

Ground Floor

First Floor

Second Floor

Surveyed and drawn in accordance with the International Property Measurement Standards (IPMS 2: Residential) fourwalls-group.com 290532

Tel 01252 733042 Email Farnham@winkworth.co.uk 99 West Street, Farnham, GU9 7EN

### **ACCOMMODATION**

5 Bedrooms

Furnished

Large Sitting/Dining Room

Kitchen

Family Bathroom with Shower over the Bath

Separate Shower Room

**Enclosed Rear Garden** 

### **DESCRIPTION**

An exciting opportunity for a group of UCA Students to rent a 5 bedroom property, conveniently located within 1 mile of the University of Creative Arts and Farnham town centre. The property benefits from a large living/dining room, fitted kitchen, 5 bedrooms. A family bathroom with shower over bath can be found to the first floor and a separate shower room is situated to the ground floor. An enclosed rear patio garden. Parking for 2 cars.