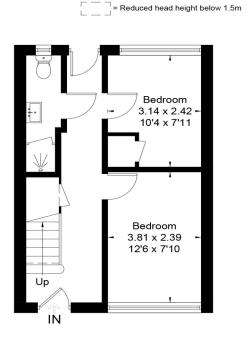

Ground Floor

First Floor

Second Floor

Surveyed and drawn in accordance with the International Property Measurement Standards (IPMS 2: Residential) fourwalls-group.com 290532

Tel 01252 733042 Email Farnham@winkworth.co.uk 99 West Street, Farnham, GU9 7EN

### **ACCOMMODATION**

5 Bedrooms

Furnished

Large Sitting/Dining Room

Kitchen

Family Bathroom with Shower over the Bath

Separate Shower Room

**Enclosed Rear Garden** 

### **DESCRIPTION**

An exciting opportunity for a group of UCA Students to rent a 5 bedroom property, conveniently located within 1 mile of the University of Creative Arts and Farnham town centre. The property benefits from a large living/dining room, fitted kitchen, 5 bedrooms. A family bathroom with shower over bath can be found to the first floor and a separate shower room is situated to the ground floor. An enclosed rear patio garden. Parking for 2 cars.