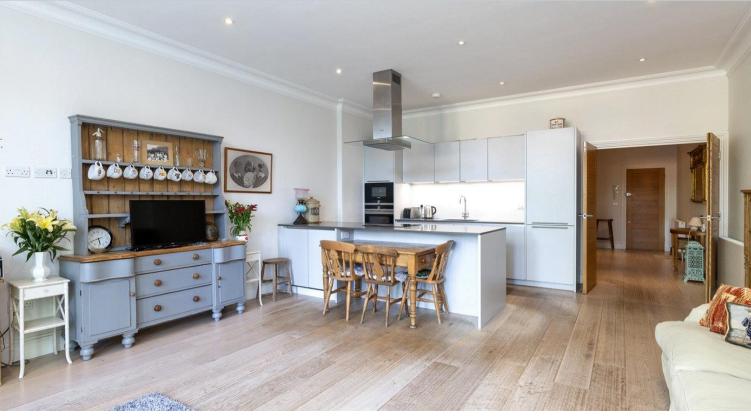

This apartment offers extensive accommodation complemented by high ceilings and direct access to a private west-facing terrace. The spacious open plan living area features a modern fully fitted kitchen, ideal for entertaining. Beyond the terrace is a beautiful 100ft communal garden, laid to lawn with numerous mature shrubs and trees. The property offers an abundance of fitted storage in the imposing entrance hall and in the larger of the double bedrooms. There are two further double bedrooms, one of which boasts an ensuite shower room and views over the garden. There is also a family bathroom with under floor heating and separate utility area.