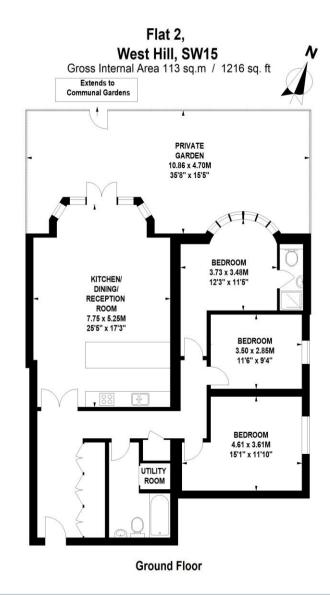

## **Features**

- Three Double Bedrooms
- Off-Street Parking
- Private Terrace
- Communal Gardens
- Service charge: c. £4200 PA
- Ground Rent: £250 PA

Leasehold

Approx. 117 Yrs

Internal Area

Total 1216 sq. ft/ 113 sq. m

Floor Plan produced for WINKWORTH by Mays Floorplans © . Tel 020 3397 4594 Illustration for identification purposes only, not to scale
All measurements are maximum, and include wardrobes and window bays where applicable