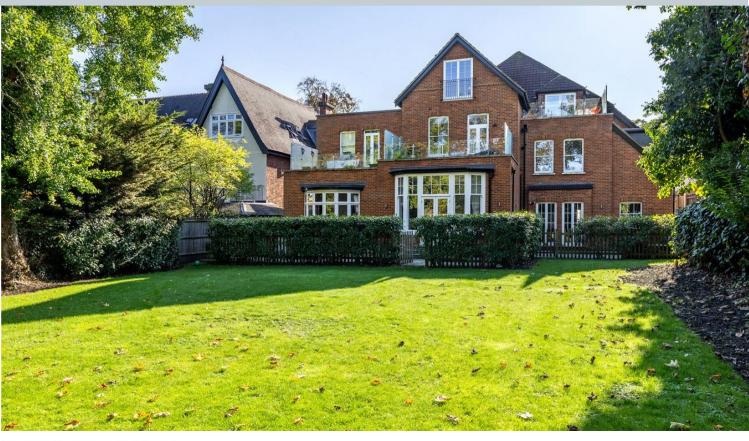

Flat 2, Fountain House, 138 West Hill, London, SW15 2UE

A very beautiful and spacious three double bedroom apartment with off-street parking, in a convenient location close to amenities and outstanding schools.

This apartment offers extensive accommodation complemented by high ceilings and direct access to a private west-facing terrace. The spacious open plan living area features a modern fully fitted kitchen, ideal for entertaining. Beyond the terrace is a beautiful 100ft communal garden, laid to lawn with numerous mature shrubs and trees. The property offers an abundance of fitted storage in the imposing entrance hall and in the larger of the double bedrooms. There are two further double bedrooms, one of which boasts an ensuite shower room and views over the garden. There is also a family bathroom with under floor heating and separate utility area.