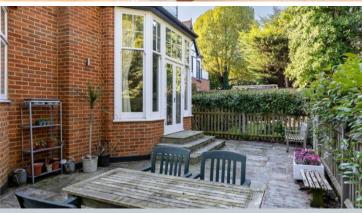

This apartment offers extensive accommodation complemented by high ceilings and direct access to a private west-facing terrace. The spacious open-plan living area features a modern fully fitted kitchen, ideal for entertaining. Beyond the terrace is a beautiful 100ft communal garden, laid to lawn with numerous mature shrubs and trees. The property offers an abundance of fitted storage in the imposing entrance hall and in the larger of the double bedrooms. There are two further double bedrooms, one of which boasts an ensuite shower room and views over the garden. There is also a family bathroom with under floor heating and separate utility area.