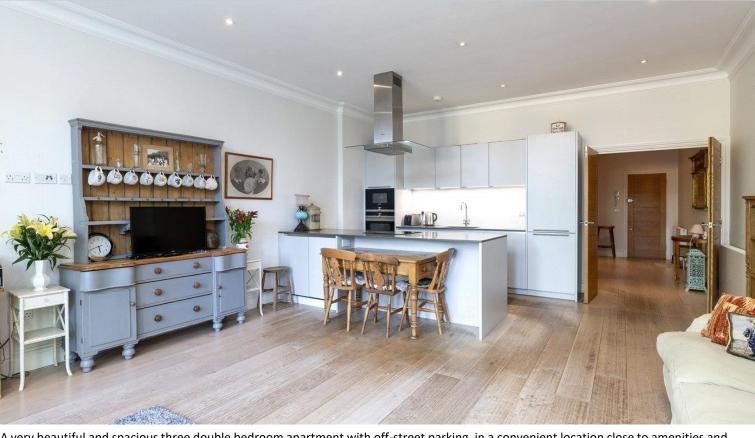

Flat 2, Fountain House, 138 West Hill, London, SW15 2UE

A very beautiful and spacious three double bedroom apartment with off-street parking, in a convenient location close to amenities and outstanding schools.

This apartment offers extensive accommodation complemented by high ceilings and direct access to a private west-facing terrace. The spacious open-plan living area features a modern fully fitted kitchen, ideal for entertaining. Beyond the terrace is a beautiful 100ft communal garden, laid to lawn with numerous mature shrubs and trees. The property offers an abundance of fitted storage in the imposing entrance hall and in the larger of the double bedrooms. There are two further double bedrooms, one of which boasts an ensuite shower room and views over the garden. There is also a family bathroom with under floor heating and separate utility area.