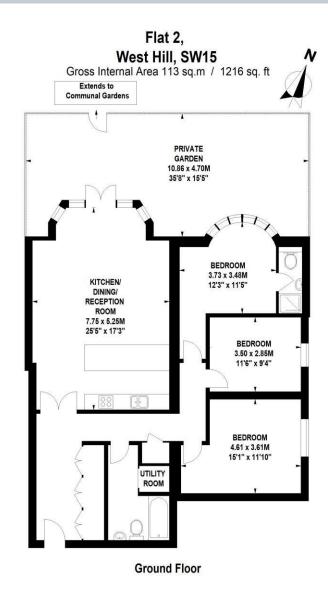

## Features

- Three Double Bedrooms
- Off-Street Parking
- Private Terrace
- Communal Gardens
- Service charge: c. £4200 PA
- Ground Rent: £250 PA

Leasehold

Approx. 117 Yrs

Internal Area

Total 1216 sq. ft/ 113 sq. m

Floor Plan produced for WINKWORTH by Mays Floorplans © . Tel 020 3397 4594 Illustration for identification purposes only, not to scale
All measurements are maximum, and include wardrobes and window bays where applicable