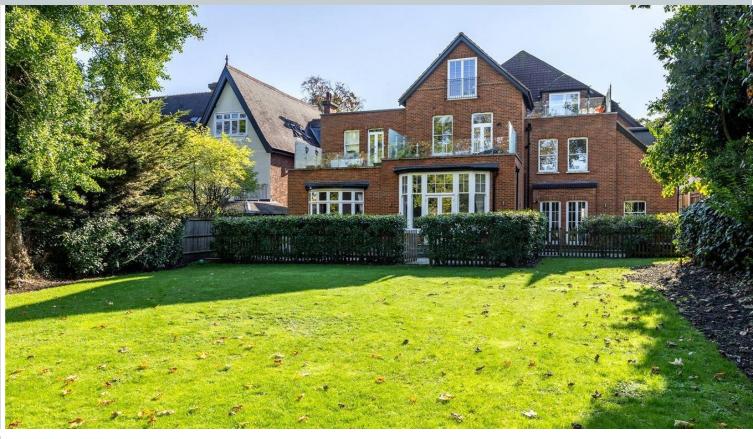

This apartment offers extensive accommodation complemented by high ceilings and direct access to a private west-facing terrace. The spacious open-plan living area features a modern fully fitted kitchen, ideal for entertaining. Beyond the terrace is a beautiful 100ft communal garden, laid to lawn with numerous mature shrubs and trees. The property offers an abundance of fitted storage in the imposing entrance hall and in the larger of the double bedrooms. There are two further double bedrooms, one of which boasts an ensuite shower room and views over the garden. There is also a family bathroom with under floor heating and separate utility area.