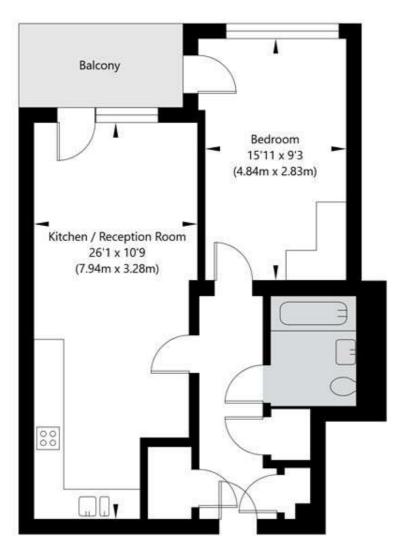

## Espalier Gardens, London NW6 2DQ

Third Floor GROSS INTERNAL FLOOR AREA APPROX. 54.18 SQ M / 583 SQ FT

APPROXIMATE GROSS INTERNAL FLOOR AREA 54.18 SQ M / 583 SQ FT
THIS FLOOR PLAN IS FOR ILLUSTRATIVE PURPOSES ONLY AND
SHOULD BE USED FOR THIS PURPOSE BY PROSPECTIVE APPLICANTS AS ITS NOT TO SCALE.