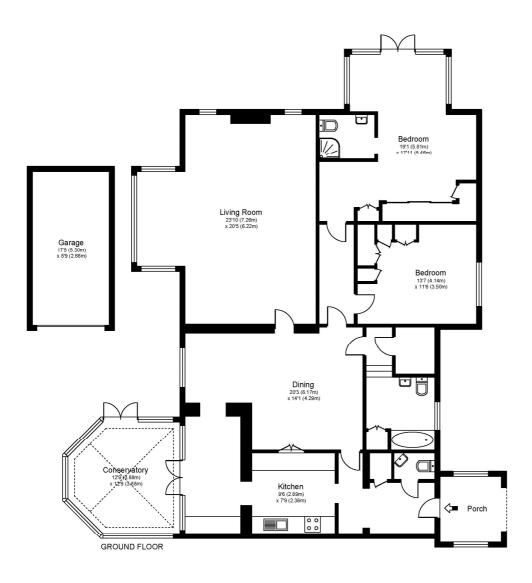

## OATLANDS CHASE, KT13

Approximate Gross Internal Floor Area: 155 m sq / 1670 sq ft Garage Area: 14 m sq / 152 sq ft

Garage Area: 14 m sq / 152 sq ft

Total Area: 169 m sq / 1822 sq ft

Whilst every attempt has been made to ensure the accuracy of the floor plan contained here, measurements of doors, windows and rooms are approximate and no responsibility is taken for any error, omission or misstatements. These plans are not to scale and are for representation purposes only as defined by RICS Code of Measuring Practice and should be used as such by any prospective purchaser. Specifically no guarantee is given on total square footage of the property if quoted on this plan. Any figure given is for initial guidance only and should not be relied on as a basis of valuation.