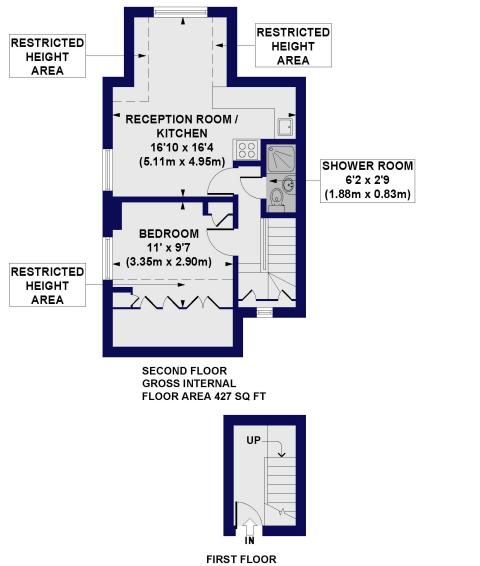

## Leigham Vale, SW16

Approx. Gross Internal Floor Area 479 sq. ft / 44.51 sq. m (Including Restricted Height Area) Approx. Gross Internal Floor Area 390 sq. ft / 36.27 sq. m (Excluding Restricted Height Area)

FIRST FLOOR GROSS INTERNAL FLOOR AREA 52 SQ FT

All measurements of walls, doors, windows, fittings and appliances, including their size and location, are shown as standard sizes and do not constitute any warranty or representation by the seller, their agent or CP Creative. Any intending purchaser must satisfy himself by inspection or otherwise as to the correctness of the information contained in these plans. This plan is for illustrative purposes only and should be used as such by any prospective purchasers.