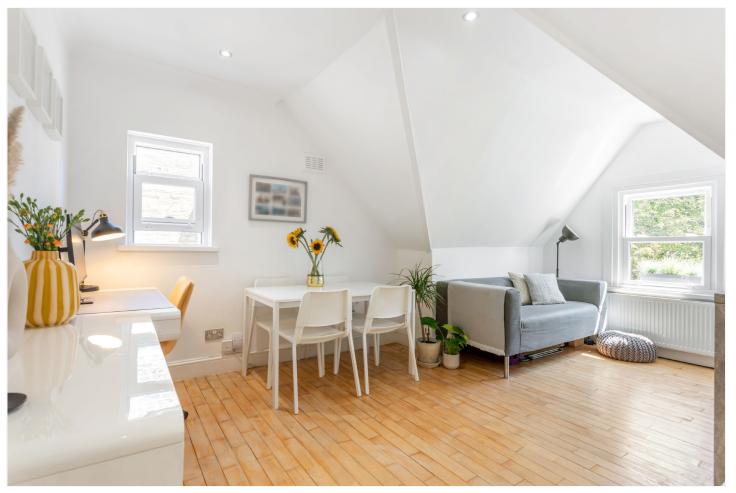

## **DESCRIPTION:**

Nestled on the top floor of a beautifully maintained period building, this charming one-bedroom flat offers a perfect blend of modern living and classic elegance. The bright and airy reception room boasts high ceilings and large windows, flooding the space with natural light. Adjacent to the reception area is a well-appointed kitchen, fitted with modern appliances and ample storage space, ideal for both everyday living and entertaining. The spacious bedroom is designed for comfort, featuring soft neutral tones and plenty of storage options. The stylish shower room is finished to a high standard, offering a sleek and functional space. This lovely home is situated on Leigham Vale, a sought-after residential street with excellent transport links. The Thameslink overground at Tulse Hill and the regular Victoria service from Streatham Hill station provide convenient access to the city. Local amenities can be found at both Tulse Hill/West Norwood and Streatham, with a handy convenience store and post office located right on the road.

## **AT A GLANCE**

- Top-floor period building
- Bright and airy reception
- High ceilings, large windows
- Modern kitchen appliances
- Spacious, comfortable bedroom
- Stylish high-standard shower room
- Excellent transport links
- Nearby local amenities