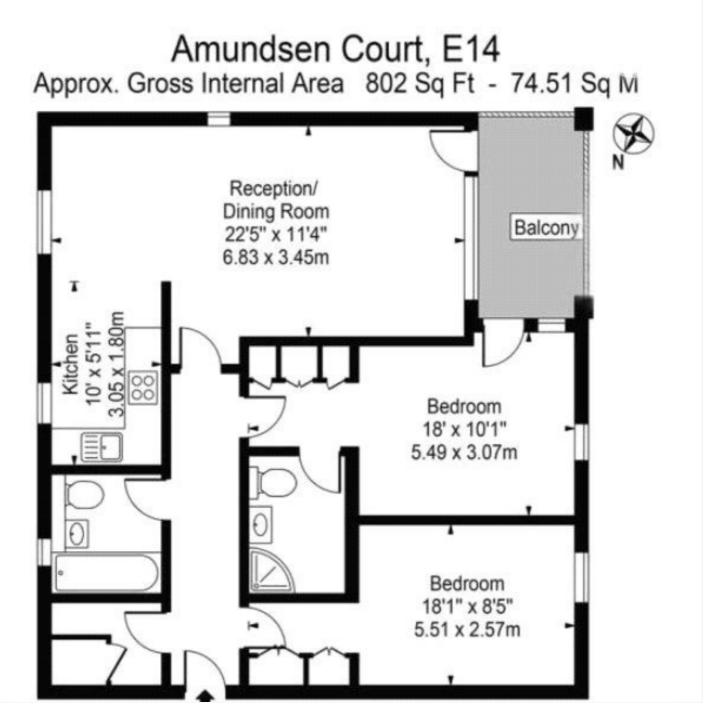

This floorplan is for illustration purposes only and is not to scale. The position and size of doors, windows, appliances and other features are approximate.

Deposit: £2,653.85 Holding Deposit: Council Tax Band: