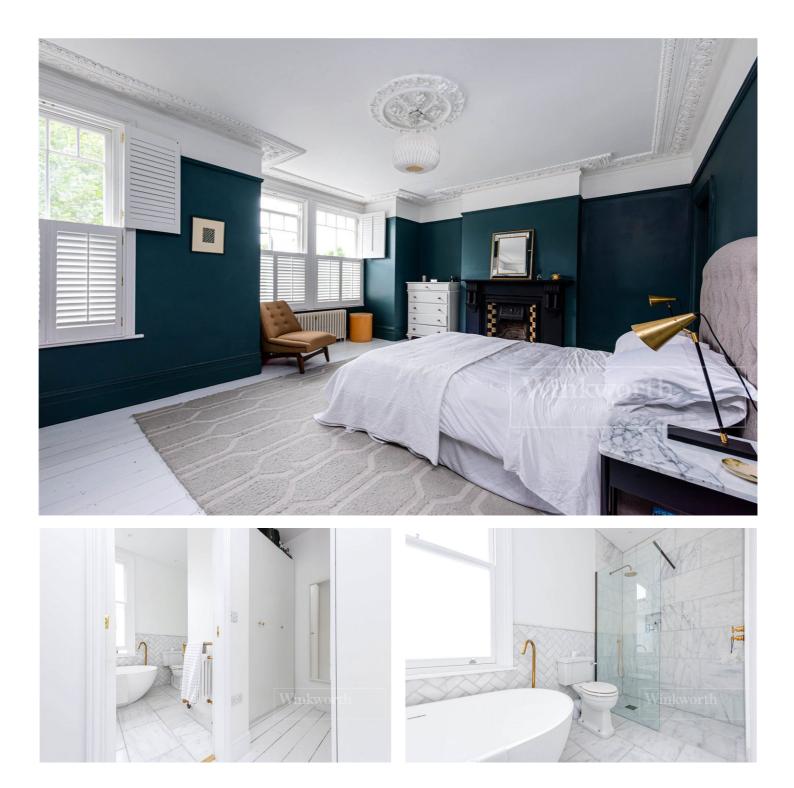

See things differently

**DESCRIPTION:** This fabulous family home measures almost 2350 sq.ft and has accommodation arranged over three floors including a fantastic double loft conversion housing two bedrooms, one with en-suite shower room and the other currently used as a home office. On the first floor buyers will find a superb master bedroom suite, originally two bedrooms, now converted to one luxury suite. This room is bright and airy and overlooks Elmwood Tennis Club, has walk through wardrobes and a fantastic bathroom with a separate shower as well. There are two further bedrooms on this floor, again one with a en-suite shower room and the other serviced by a family bathroom. On the ground floor there is a lovely entrance hall with original Victorian tiling in the hallway. This leads to a wider than average, double aspect reception room and a lovely kitchen dinner to the rear. The property is in excellent condition throughout, has a beautifully Victorian facade and a lovely south facing garden to the rear.