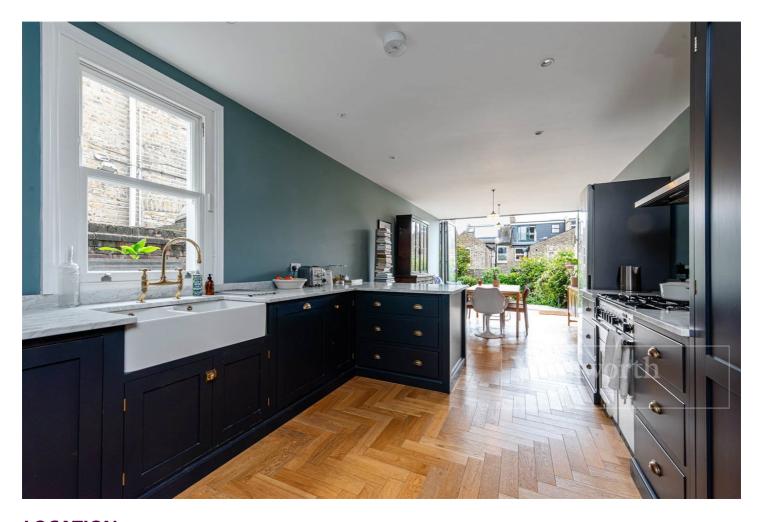

See things differently

**DESCRIPTION:** This fabulous family home measures almost 2350 sq.ft and has accommodation arranged over three floors including a fantastic double loft conversion housing two bedrooms, one with en-suite shower room and the other currently used as a home office. On the first floor buyers will find a superb master bedroom suite, originally two bedrooms, now converted to one luxury suite. This room is bright and airy and overlooks Elmwood Tennis Club, has walk through wardrobes and a fantastic bathroom with a separate shower as well. There are two further bedrooms on this floor, again one with a en-suite shower room and the other serviced by a family bathroom. On the ground floor there is a lovely entrance hall with original Victorian tiling in the hallway. This leads to a wider than average, double aspect reception room and a lovely kitchen dinner to the rear. The property is in excellent condition throughout, has a beautifully Victorian facade and a lovely south facing garden to the rear.