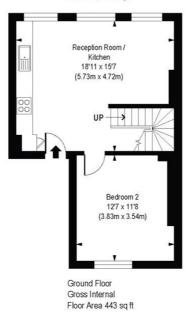

## Milner Square, N1

Approx. Gross Internal Floor Area 904 sq. ft / 83.94 sq. m

First Floor Gross Internal Floor Area 461 sq ft

COMPLIANT WITH RICS CODE OF MEASURING PRACTICE. Boorplan is for illustrative purposes only and is not to scale. Every attempt has been made to ensure the accuracy of the Boorplan shown, however all measurements, fortune fittings and data shown are an approximate interpretation for illustrative purposes only. Liability for errors, omissions or mis-statement through negligaces or otherwise is beetly excluded.

This floorplan is for illustration purposes only and is not to scale. The position and size of doors, windows, appliances and other features are approximate.

Shoreditch | 020 7749 7650 | shoreditch@winkworth.co.uk