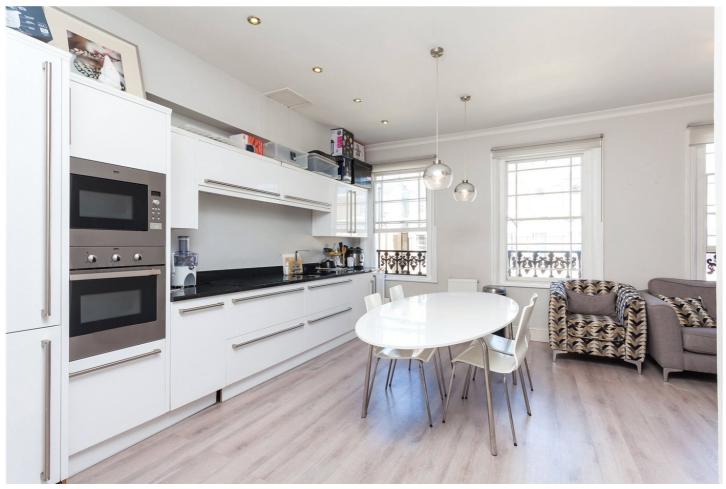

## **DESCRIPTION:**

Set on one of Islington's most desirable square's, this newly refurbished three bedroom apartment is in excellent condition and a prime location. The property offers a stunning living space bathed in natural light, and is split over two levels and comprises; a large open plan kitchen/living area, three large double bedrooms, one en-suite, and a further bathroom. Boasting a wonderfully central location in Barnsbury, one of Islington's most desirable neighbourhoods with quiet residential streets the apartment is close to Upper Street and all the fashionable shops, restaurants and bars it offers. The nearest stations are Angel (Northern Line) and Highbury and Islington (Victoria line, National Rail and North London Overground Line). Furnished.