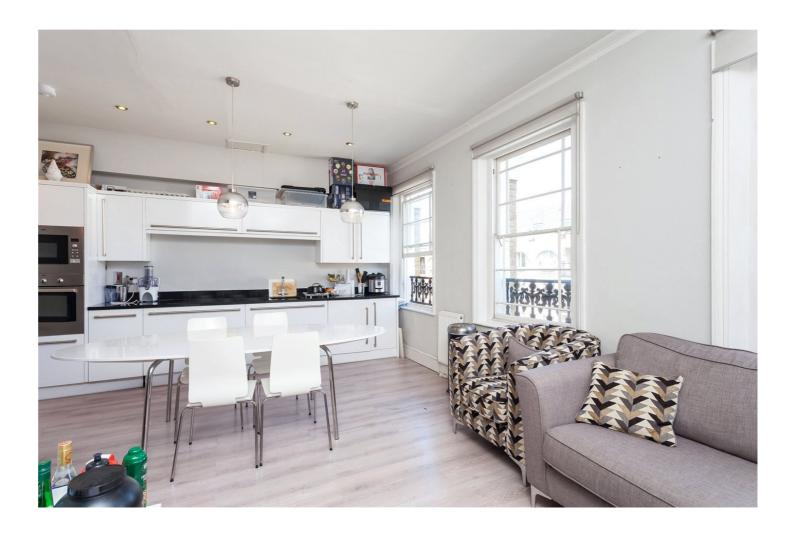

## **DESCRIPTION:**

Set on one of Islington's most desirable square's, this newly refurbished three bedroom apartment is in excellent condition and a prime location. The property offers a stunning living space bathed in natural light, and is split over two levels and comprises; a large open plan kitchen/living area, three large double bedrooms, one en-suite, and a further bathroom. Boasting a wonderfully central location in Barnsbury, one of Islington's most desirable neighbourhoods with quiet residential streets the apartment is close to Upper Street and all the fashionable shops, restaurants and bars it offers. The nearest stations are Angel (Northern Line) and Highbury and Islington (Victoria line, National Rail and North London Overground Line). Furnished.