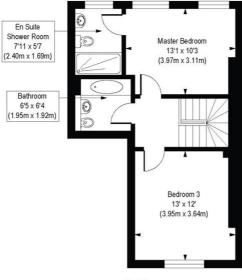

## Milner Square, N1

Approx. Gross Internal Floor Area 904 sq. ft / 83.94 sq. m

First Floor Gross Internal Floor Area 461 sq ft

COMPLIANT WITH RICS CODE OF MEASURING PRACTICE. Boorplan is for illustrative purposes only and is not to scale. Every attempt has been made to ensure the accuracy of the Boorplan shown, however all measurements, fortune fittings and data shown are an approximate interpretation for illustrative purposes only. Liability for errors, omissions or mis-statement through negligaces or otherwise is beetly excluded.

This floorplan is for illustration purposes only and is not to scale. The position and size of doors, windows, appliances and other features are approximate.

Shoreditch | 020 7749 7650 | shoreditch@winkworth.co.uk