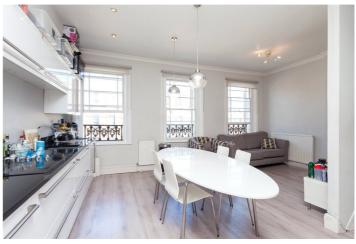

## **DESCRIPTION:**

Set on one of Islington's most desirable square's, this newly refurbished three bedroom apartment is in excellent condition and a prime location. The property offers a stunning living space bathed in natural light, and is split over two levels and comprises; a large open plan kitchen/living area, three large double bedrooms, one en-suite, and a further bathroom. Boasting a wonderfully central location in Barnsbury, one of Islington's most desirable neighbourhoods with quiet residential streets the apartment is close to Upper Street and all the fashionable shops, restaurants and bars it offers. The nearest stations are Angel (Northern Line) and Highbury and Islington (Victoria line, National Rail and North London Overground Line). Furnished.