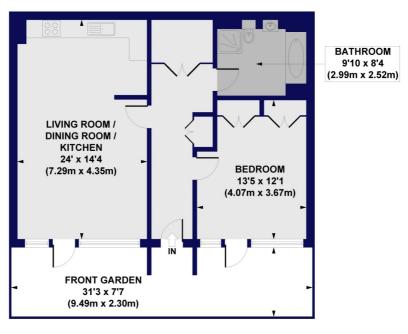

## Hebden Street, E2 Approx. Gross Internal Floor Area 761 sq. ft / 70.71 sq. m

**GROUND FLOOR** 

All measurements of walls, doors, windows, fittings and appliances, including their size and location, are shown as standard sizes and do not constitute any warranty or representation by the seller, their agent or CP Creative. Any intending purchaser must satisfy himself by inspection or otherwise as to the correctness of the information contained in these plans. This plan is for illustrative purposes only and should be used as such by any prospective purchasers.

Winkworth

This floorplan is for illustration purposes only and is not to scale. The position and size of doors, windows, appliances and other features are approximate.

Hackney | 020 8986 4216 | hackney@winkworth.co.uk