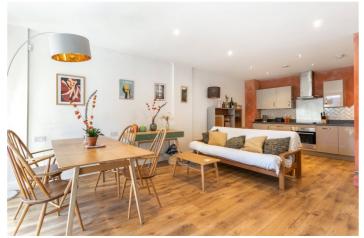

## **DESCRIPTION:**

A wonderful one-bedroom modern ground-floor apartment, located in the sought-after development of South Mill Apartments in Haggerston. The apartment benefits from its own private entrance and offers over 700 square feet of well-designed internal space, a spacious double bedroom with two fitted bespoke double wardrobes, contemporary bathroom with a bath and separate shower cubicle, an incredibly spacious open-plan kitchen diner and reception, being the perfect space for entertaining. The reception and bedroom open out to the private patio garden, providing the perfect retreat for enjoying fresh air and outdoor dining.

The apartment has excellent storage options throughout, making it an ideal home for anyone who appreciates organized living. Residents also enjoy the convenience of residents parking on the surrounding roads.