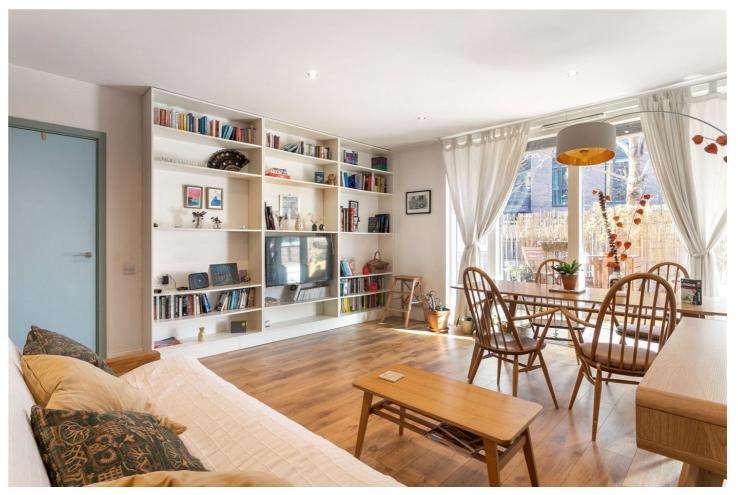

## **DESCRIPTION:**

A wonderful one-bedroom modern ground-floor apartment, located in the sought-after development of South Mill Apartments in Haggerston. The apartment benefits from its own private entrance and offers over 700 square feet of well-designed internal space, a spacious double bedroom with two fitted bespoke double wardrobes, contemporary bathroom with a bath and separate shower cubicle, an incredibly spacious open-plan kitchen diner and reception, being the perfect space for entertaining. The reception and bedroom open out to the private patio garden, providing the perfect retreat for enjoying fresh air and outdoor dining.

The apartment has excellent storage options throughout, making it an ideal home for anyone who appreciates organized living. Residents also enjoy the convenience of residents parking on the surrounding roads.