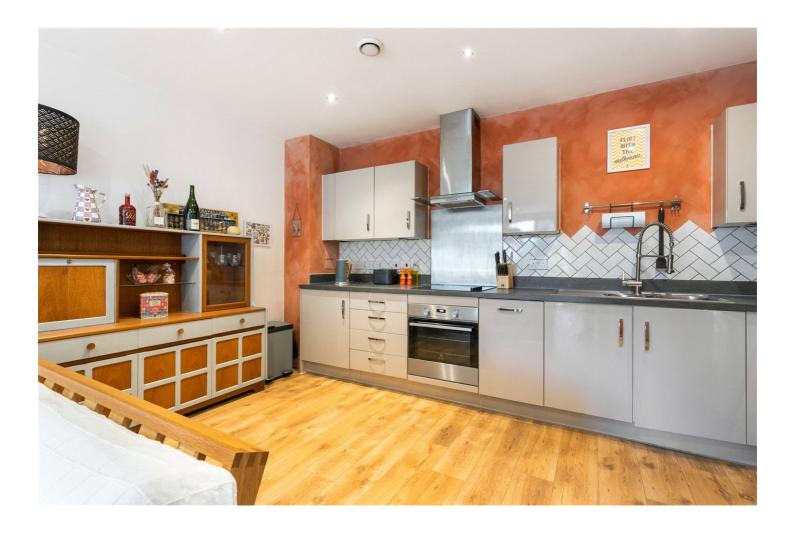

## **DESCRIPTION:**

A wonderful one-bedroom modern ground-floor apartment, located in the sought-after development of South Mill Apartments in Haggerston. The apartment benefits from its own private entrance and offers over 700 square feet of well-designed internal space, a spacious double bedroom with two fitted bespoke double wardrobes, contemporary bathroom with a bath and separate shower cubicle, an incredibly spacious open-plan kitchen diner and reception, being the perfect space for entertaining. The reception and bedroom open out to the private patio garden, providing the perfect retreat for enjoying fresh air and outdoor dining.