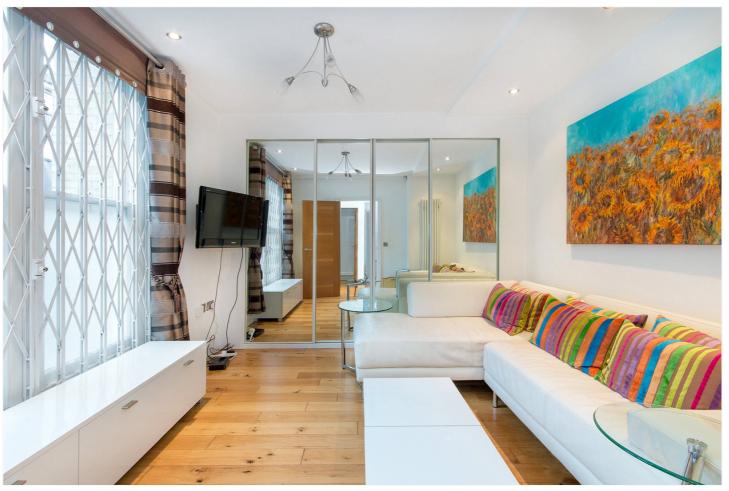

## **DESCRIPTION:**

A well showcased two bedroom "upside down" freehold house set on the ground and lowerground floors. This fantastic unusual home has a spacious bright living room with great storage, a fully fitted separate shaker kitchen and a guest WC on the ground floor. Down the stairs there are two double bedrooms, a modern showerroom and a patio. Both bedrooms have an abundance of storage and both have doors on to the patio.

## **AT A GLANCE**

- Freehold House
- Two Double Bedrooms
- Bright Living Room
- Separate Fully Fitted Kitchen
- Private Patio Accessed by Both Bedrooms
- Guest WC
- Beautifully Decorated
- EPC Rating C