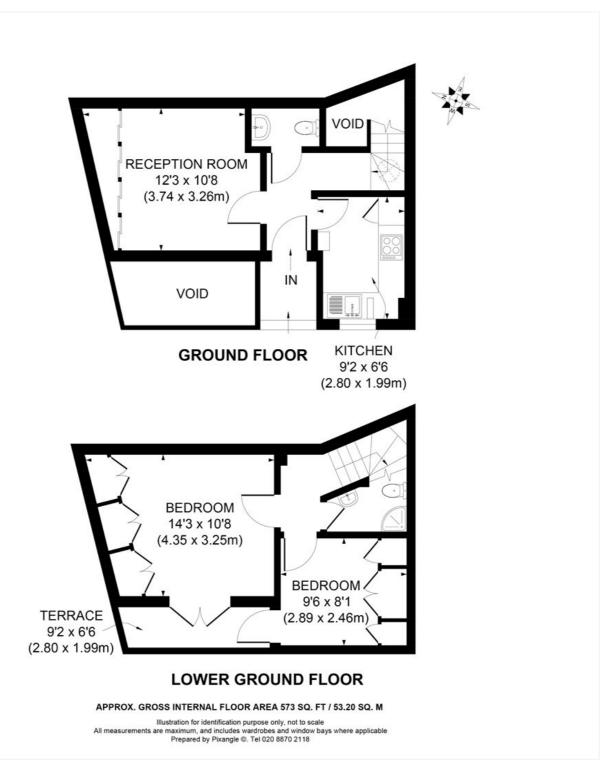

## **DESCRIPTION:**

A well showcased two bedroom "upside down" freehold house set on the ground and lowerground floors. This fantastic unusual home has a spacious bright living room with great storage, a fully fitted separate shaker kitchen and a guest WC on the ground floor. Down the stairs there are two double bedrooms, a modern showerroom and a patio. Both bedrooms have an abundance of storage and both have doors on to the patio.

This floorplan is for illustration purposes only and is not to scale. The position and size of doors, windows, appliances and other features are approximate.

Tenure: Freehold

Council Tax Band: Westminster Band E