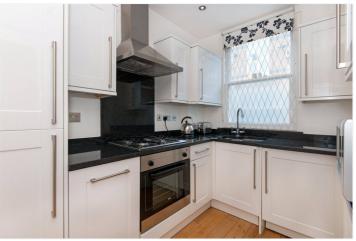

## **DESCRIPTION:**

A well showcased two bedroom "upside down" freehold house set on the ground and lowerground floors. This fantastic unusual home has a spacious bright living room with great storage, a fully fitted separate shaker kitchen and a guest WC on the ground floor. Down the stairs there are two double bedrooms, a modern showerroom and a patio. Both bedrooms have an abundance of storage and both have doors on to the patio.

## **AT A GLANCE**

- Freehold House
- Two Double Bedrooms
- Bright Living Room
- Separate Fully Fitted Kitchen
- Private Patio Accessed by Both Bedrooms
- Guest WC
- Beautifully Decorated
- EPC Rating C