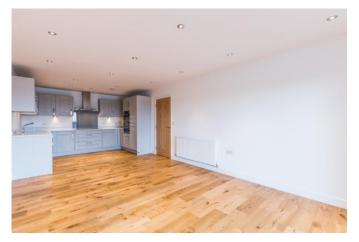

# Flat 51 Lockinge House

A stunning one bedroom, top floor racecourse apartment.

This fantastic apartment boasts a great living space and benefits from a balcony that has views over the racetrack.

As you enter this property you are greeted with an extensive hallway, perfect for hanging jackets or storing away shoes. The hallway takes you all the way through to the living room which comprises of a fully fitted kitchen, dining space and lounge space.