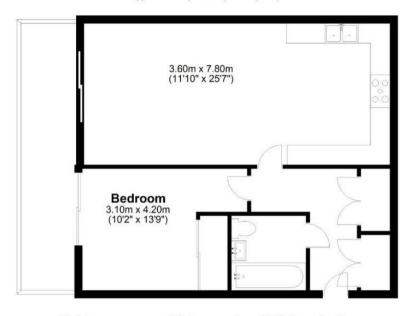

## **AT A GLANCE**

- 572 Square feet/ 53 Square metres
- Double Bedroom
- Bathroom
- Open Plan Living Space
- Kitchen With Appliances
- Balcony
- Allocated Parking Space

#### **Ground Floor**

Approx. 53.1 sq. metres (572.1 sq. feet)