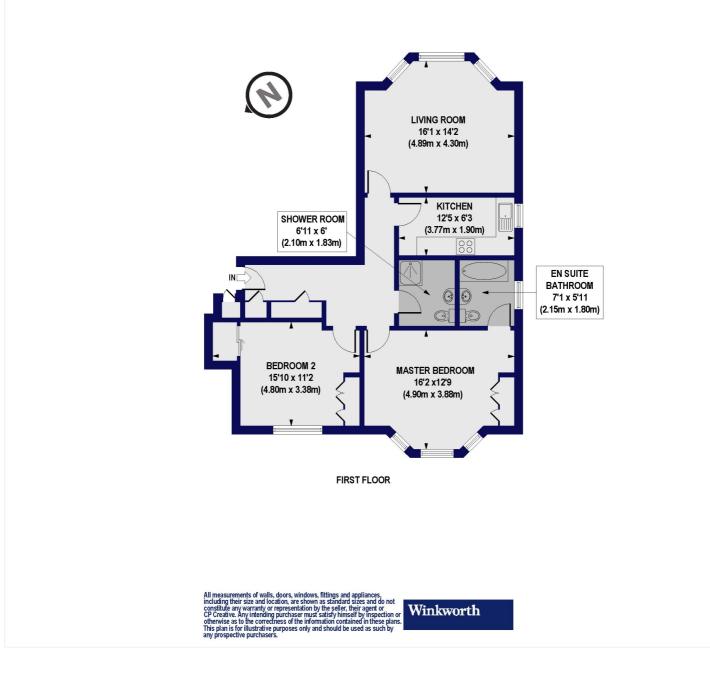

### Laxmi Court, Dollis Avenue, N3 Approx. Gross Internal Floor Area 863 sq. ft / 80.15 sq. m