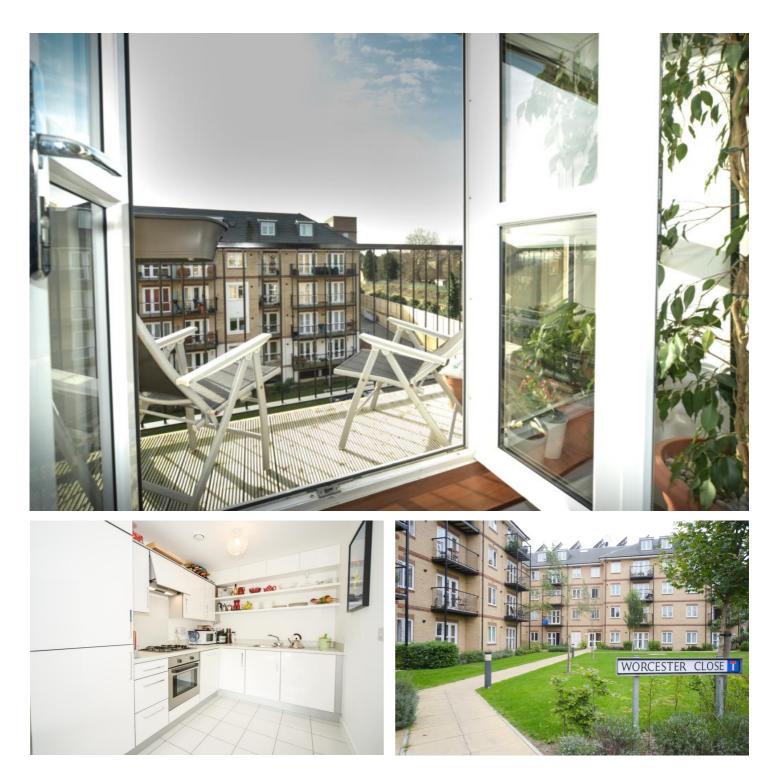

39 ISIS HOUSE, WORCESTER CLOSE, ANERLEY, LONDON, SE20 **£1,200 PER MONTH UNFURNISHED** 

## A VERY WELL PRESENTED 2ND FLOOR FLAT WITH PRIVATE BALCONY

#### **DESCRIPTION:**

We are delighted to offer to the market this lovely one bedroom purpose built flat situated on the second floor of this popular modern development. The accommodation comprises; large open plan kitchen/diner/reception, double bedroom and bathroom. The property further benefits from having excellent storage, private balcony and off street parking space. Located within easy reach of Anerley and Crystal Palace stations as well as only being a short distance from the popular and vibrant Crystal Palace "Triangle".