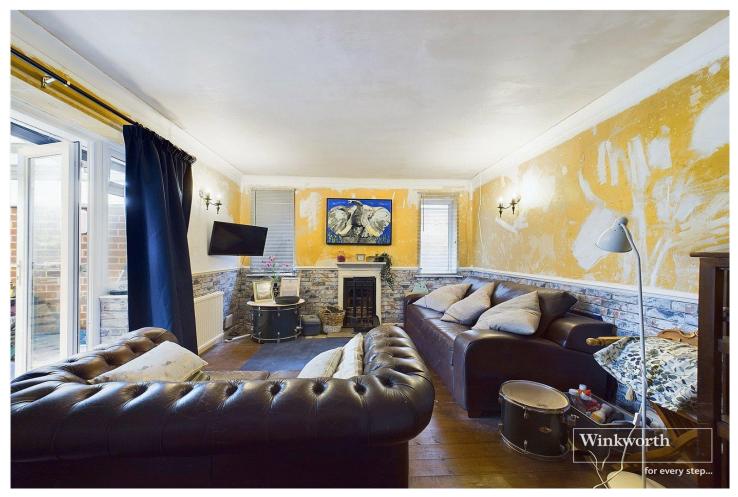

## **DESCRIPTION:**

Introducing Hilbury Road a versatile three bedroom detached bungalow in a highly sought after area in Earley. The property benefits from entrance hallway ,two reception rooms three well-proportioned bedrooms, sunroom, kitchen, family shower room. The main bedroom has its own kitchenette and shower room which is separate from the main house and fully self-contained needing work to complete. Driveway Parking for multiple vehicles and good size private rear garden with decking area and side access complete the property .

Overall the property has scope to improve and complete and could be reconfigured from the current layout.

Immediate viewings available

## **AT A GLANCE**

- The property Remains Unfinished In Some Areas
- Bungalow
- Large Driveway Parking
- Sought After Location
- Private Rear Garden
- Bedroom/Studio With Shower And Kitchenette
- Shower Room
- Two Reception Rooms