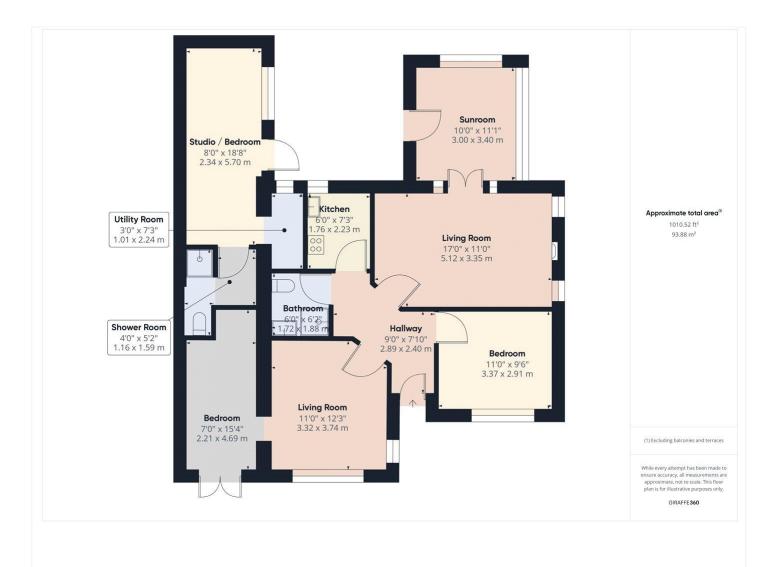

This floorplan is for illustration purposes only and is not to scale. The position and size of doors, windows, appliances and other features are approximate.

Reading | 0118 4022 300 | reading@winkworth.co.uk