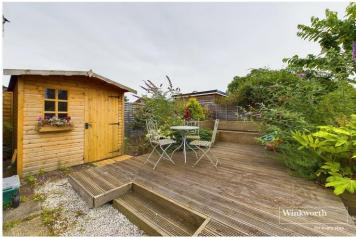

## **DESCRIPTION:**

Introducing Hilbury Road a versatile three bedroom detached bungalow in a highly sought after area in Earley. The property benefits from entrance hallway ,two reception rooms three well-proportioned bedrooms, sunroom, kitchen, family shower room. The main bedroom has its own kitchenette and shower room which is separate from the main house and fully self-contained needing work to complete. Driveway Parking for multiple vehicles and good size private rear garden with decking area and side access complete the property .

## **AT A GLANCE**

- The property Remains Unfinished In Some Areas
- Bungalow
- Large Driveway Parking
- Sought After Location
- Private Rear Garden
- Bedroom/Studio With Shower And Kitchenette
- Shower Room
- Two Reception Rooms