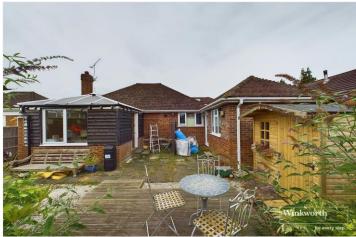

## **DESCRIPTION:**

Introducing Hilbury Road a versatile three bedroom detached bungalow in a highly sought after area in Earley. The property benefits from entrance hallway ,two reception rooms three well-proportioned bedrooms, sunroom, kitchen, family shower room. The main bedroom has its own kitchenette and shower room which is separate from the main house and fully self-contained needing work to complete. Driveway Parking for multiple vehicles and good size private rear garden with decking area and side access complete the property .

## **AT A GLANCE**

- The property Remains Unfinished In Some Areas
- Bungalow
- Large Driveway Parking
- Sought After Location
- Private Rear Garden
- Bedroom/Studio With Shower And Kitchenette
- Shower Room
- Two Reception Rooms