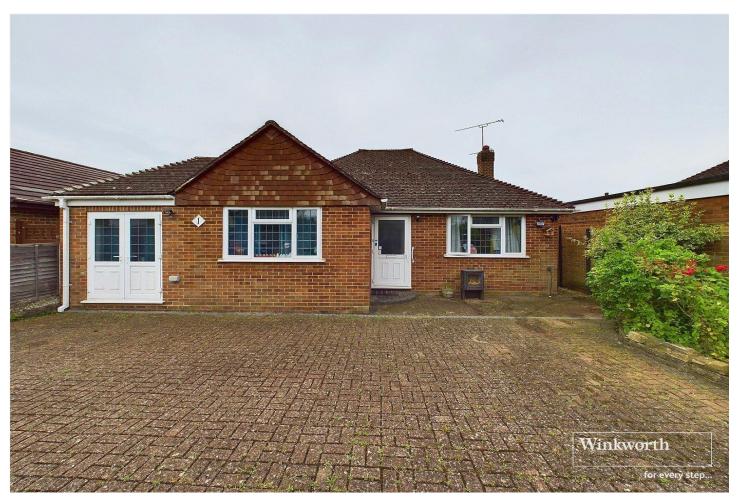

HILBURY ROAD, READING, BERKSHIRE, RG6 5PU **OIEO £525,000 FREEHOLD** 

## A THREE BEDROOM DETACHED BUNGLOW IN EARLEY

Reading | 0118 4022 300 | reading@winkworth.co.uk

for every step...

## **DESCRIPTION:**

Introducing Hilbury Road a versatile three bedroom detached bungalow in a highly sought after area in Earley. The property benefits from entrance hallway ,two reception rooms three well-proportioned bedrooms, sunroom, kitchen, family shower room. The main bedroom has its own kitchenette and shower room which is separate from the main house and fully self-contained needing work to complete. Driveway Parking for multiple vehicles and good size private rear garden with decking area and side access complete the property .

## **AT A GLANCE**

- The property Remains Unfinished In Some Areas
- Bungalow
- Large Driveway Parking
- Sought After Location
- Private Rear Garden
- Bedroom/Studio With Shower And Kitchenette
- Shower Room
- Two Reception Rooms