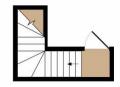

GROUND FLOOR APPROX. FLOOR AREA 1055 SQ.FT. (98.0 SQ.M.) ENTRANCE FLOOR APPROX. FLOOR AREA 55 SQ.FT. (5.1 SQ.M.)

#### TOTAL APPROX. FLOOR AREA 1110 SQ.FT. (103.1 SQ.M.)

Whilst every attempt has been made to ensure the accuracy of the floor plan contained here, measurements of doors, windrows, rooms and any other items are approximate and no responsibility is taken for any entropy, omission, or mis-statement. This plan is for illustrative purposes only and should be used as such by any prospective purchaser. The services, systems and appliances shown have not been tested and no guarantee as to their operability or efficiency can be given. Made with Metropix (2021)