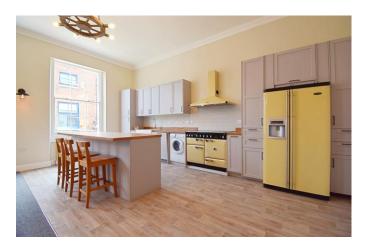

It is rare to find an apartment which can offer you the living area that this apartment does. From the high ceilings to the feature fireplace, the stylish equipped kitchen with built in appliances there is so much to take in.

### **Accommodation**

- Spacious open plan living area
- Modern Kitchen with appliances
- Two double bedrooms
- Modern bathroom
- Convenient Town centre location
- Walking distance to Basingstoke Train Station