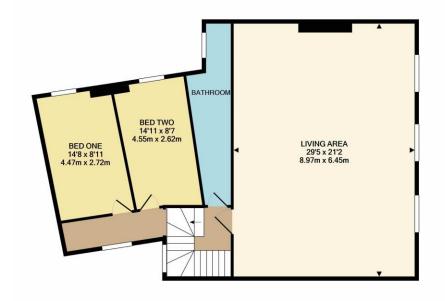

GROUND FLOOR APPROX. FLOOR AREA 1055 SQ.FT. (98.0 SQ.M.) ENTRANCE FLOOR APPROX. FLOOR AREA 55 SQ.FT. (5.1 SQ.M.)

#### TOTAL APPROX. FLOOR AREA 1110 SQ.FT. (103.1 SQ.M.)

Whilst every attempt has been made to ensure the accuracy of the floor plan contained here, measurements of doors, windrows, rooms and any other items are approximate and no responsibility is taken for any entropy, omission, or mis-statement. This plan is for illustrative purposes only and should be used as such by any prospective purchaser. The services, systems and appliances shown have not been tested and no guarantee as to their operability or efficiency can be given. Made with Metropix (2021)