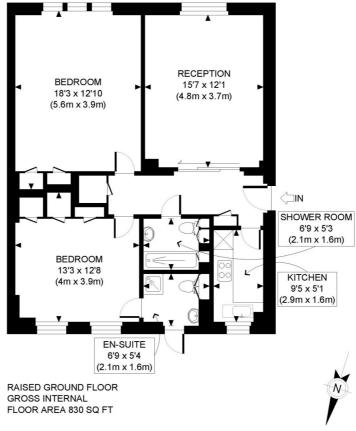

## **ACCOMMODATION:**

Entrance Hall | Reception Room | Separate Kitchen | Two Double Bedrooms | Two Shower Room (One En Suite) | Porter

## **NEAREST PUBLIC TRANSPORT:**

High Street Kensington Kensington Olympia Holland Park

APPROX. GROSS INTERNAL FLOOR AREA: 830 SQ FT/ 77 SQM

This floorplan is for illustration purposes only and is not to scale. The position and size of doors, windows, appliances and other features are approximate.