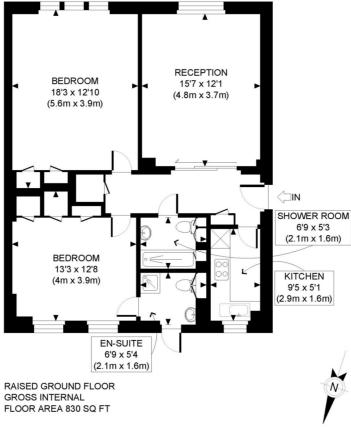

#### **ACCOMMODATION:**

Entrance Hall | Reception Room | Separate Kitchen | Two Double Bedrooms | Two Shower Room (One En Suite) | Porter

### **NEAREST PUBLIC TRANSPORT:**

High Street Kensington Kensington Olympia Holland Park

APPROX. GROSS INTERNAL FLOOR AREA: 830 SQ FT/ 77 SQM

# PROPERTY PHOTO PLANS COLUK

This plan is for illustrative purposes only and should be used as such by any prospective client. Whilst every attempt has been made to ensure the accuracy of the Floor Plan contained here, measurements of the doors, windows,

This floorplan is for illustration purposes only and is not to scale. The position and size of doors, windows, appliances and other features are approximate.

Lease: 91 years remaining

**Ground Rent: TBC** 