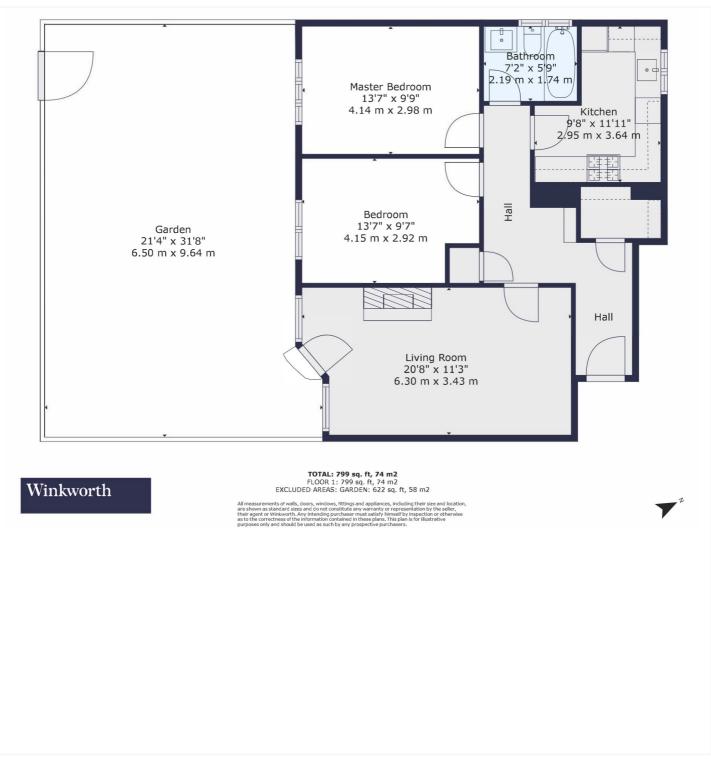

This floorplan is for illustration purposes only and is not to scale. The position and size of doors, windows, appliances and other features are approximate.

Tenure: Leasehold

Term: 107 year and 1 months